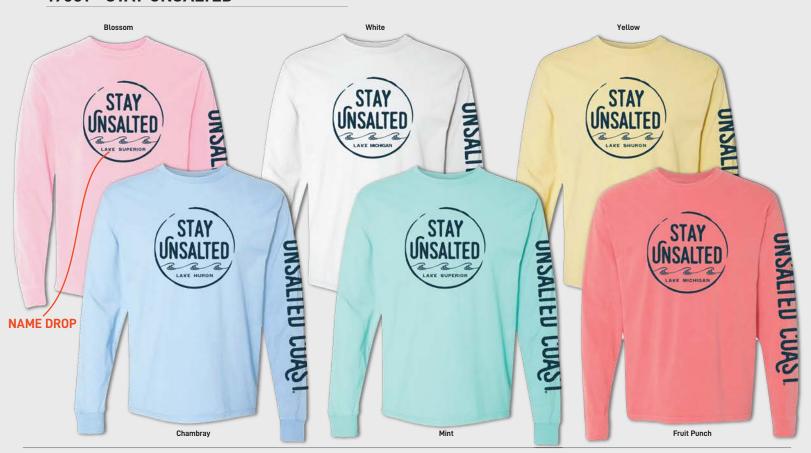

for a soft weathered look.

FRENCH TERRY HOOD

100% French Terry cotton, pigment dyed and vintage rinse for a soft weathered look.

#### 26163 - ANCHOR



#### 21508 - FRESH LIFE USA



PIGMENT S/S TEE Very soft 4.5 oz. 100% combed ring-spun cotton, pigment dyed

and vintage rinsed.

PIGMENT L/S TEE Very soft 4.5 oz. 100% combed ring-spun cotton, pigment dyed

and vintage rinsed.

BLEND S/S TEE Very soft 4.3 oz. 60/40 combed ring-spun cotton/poly blend.

PIGMENT CREW

7.2 oz. 80/20 cotton/poly blend crew with pigment dye and vintage rinse for a soft weathered look. **BLEND RAGLAN CREW** 

Super soft 8 oz. 60/40 combed ring-spun cotton/poly blend raglan crew. FRENCH TERRY HOOD 100% French Terry cotton, pigment dyed and vintage rinse for a soft

weathered look.

# **19581 - STAY UNSALTED**



# 26004 - BALANCE



PIGMENT S/S TEE

Very soft 4.5 oz. 100% combed ring-spun cotton, pigment dyed and vintage rinsed.

PIGMENT L/S TEE

Very soft 4.5 oz. 100% combed ring-spun cotton, pigment dyed and vintage rinsed.

BLEND RAGLAN CREW
Super soft 8 oz. 60/40

Super soft 8 oz. 60/40 combed ring-spun cotton/poly blend raglan crew.

FRENCH TERRY HOOD

100% French Terry cotton, pigment dyed and vintage rinse for a soft weathered look.

# 18428 - UNSALTY



# 26165 - UNSALTY SAILBOAT



PIGMENT S/S TEE Very soft 4.5 oz. 100% combed ring-spun cotton, pigment dyed and vintage rinsed.

Very soft 4.5 oz. 100% combed ring-spun cotton, pigment dyed and vintage rinsed.

**PIGMENT CREW** 7.2 oz. 80/20 cotton/poly blend crew with pigment dye and vintage rinse for a soft weathered look. FRENCH TERRY H