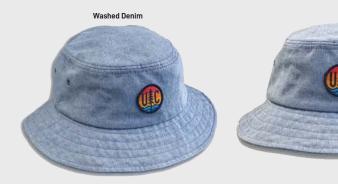

#### **UC030 - DENIM BUCKET**

- TRADITIONAL BUCKET SILHOUETTE
- WOVEN LOOP LABEL ON CENTER BACK
- MATCHING STITCHING
- HEAVY ENZYME WASH (TOMMY)