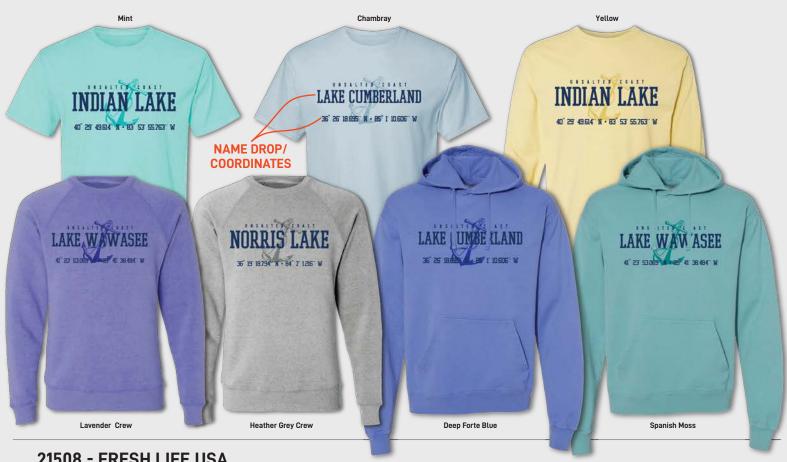

#### 21508 - FRESH LIFE USA

PIGMENT S/S TEE Very soft 4.5 oz. 100% combed ring-spun cotton, pigment dyed

and vintage rinsed.

PIGMENT L/S TEE Very soft 4.5 oz. 100% combed ring-spun cotton, pigment dyed

and vintage rinsed.

BLEND S/S TEE Very soft 4.3 oz. 60/40 combed ring-spun cotton/poly blend.

PIGMENT CREW

7.2 oz. 80/20 cotton/poly blend crew with pigment dye and vintage rinse for a soft weathered look. **BLEND RAGLAN CREW** 

Super soft 8 oz. 60/40 combed ring-spun cotton/poly blend raglan crew. FRENCH TERRY HOOD 100% French Terry cotton, pigment dyed and vintage rinse for a soft

weathered look.