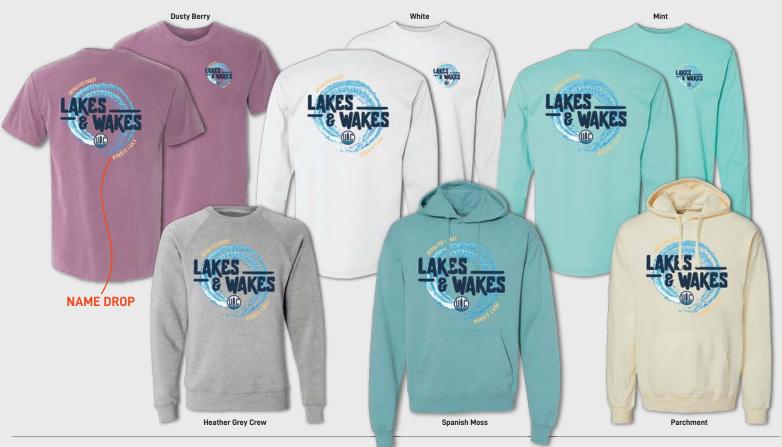

# **26006 - LIFE BEGINS**



# **22729 - NEW LINED UP**



PIGMENT S/S TEE Very soft 4.5 oz. 100% combed ring-spun cotton, pigment dyed and vintage rinsed.

PIGMENT L/S TEE

Very soft 4.5 oz. 100% combed ring-spun cotton, pigment dyed and vintage rinsed. Super soft 8 oz. 60/40 combed ring-spun cotton/poly blend raglan crew.

BLEND RAGLAN CREW

7.2 oz. 80/20 cotton/poly blend crew with pigment dye and vintage rinse for a soft weathered look.

FRENCH TERRY HOOD

100% French Terry cotton, pigment dyed and vintage rinse for a soft weathered look.

# **26151 - LAKES & WAKES**



# 26008 - RAYS & WAVES



PIGMENT S/S TEE Very soft 4.5 oz. 100% combed ring-spun cotton, pigment dyed and vintage rinsed. PIGMENT L/S TEE

Very soft 4.5 oz. 100% combed ring-spun cotton, pigment dyed and vintage rinsed.

BLEND RAGLAN CREW

Super soft 8 oz. 60/40 combed ring-spun cotton/poly blend raglan crew.

PIGMENT CREW

7.2 oz. 80/20 cotton/poly blend crew with pigment dye and vintage rinse for a soft weathered look.

FRENCH TERRY HOOD

100% French Terry cotton, pigment dyed and vintage rinse for a soft weathered look.

#### 26163 - ANCHOR



#### 21508 - FRESH LIFE USA



PIGMENT S/S TEE Very soft 4.5 oz. 100% combed ring-spun cotton, pigment dyed

and vintage rinsed.

PIGMENT L/S TEE Very soft 4.5 oz. 100% combed ring-spun cotton, pigment dyed

and vintage rinsed.

BLEND S/S TEE V