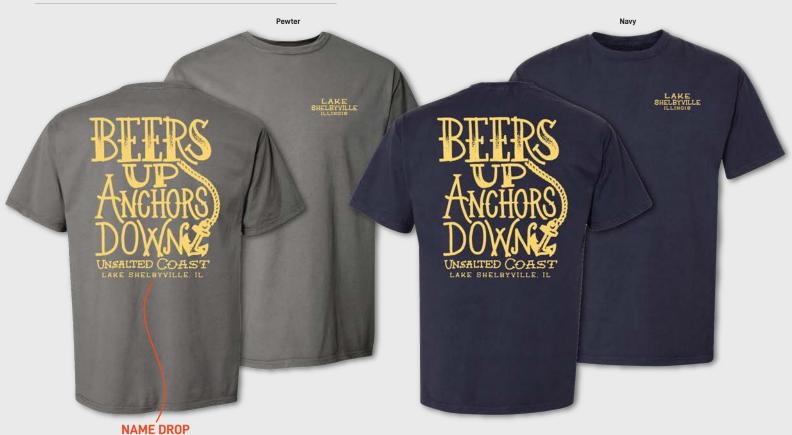

0 cotton/poly blend raglan l/s tee with crossover hood.

**PIGMENT CREW** 7.2 oz. 80/20 cotton/poly blend crew with pigment dye and vintage rinse for a soft weathered look.

FRENCH TERRY HOOD 100% French Terry cotton, pigment dyed and vintage rinse for a soft weathered look.

# 26164 - ROPE



# 23993 - STRIPED UC CIRCLE



Super soft 7.5 oz ring-spun cotton/poly blend loopback terry hood.

# **20432 - WEEKENDS**



BLEND S/S TEE Very soft 4.3 oz. 60/40 combed ring-spun cotton/poly blend. BLEND RAGLAN CREW Super soft 8 oz. 60/40 combed ring-spun cotton/poly blend raglan crew. 2-TONE HOOD Super soft 12 oz. 80/20 cotton/poly blend hood with contrast hem and cuffs. BLEND HOOD Super soft 8.4 oz. premium combed ring-spun cotton/poly blend fleece.

# 23858 - LAKE CALORIES



# 24381 - BEERS UP



#### PIGMENT S/S TEE

Very soft 4.5 oz. 100% combed ring-spun cotton, pigment dyed and vintage rinsed.

#### PIGMENT L/S TEE

Very soft 4.5 oz. 100% combed ring-spun cotton, pigment dyed and vintage rinsed.

#### **18452 - PONTOON PARTY**



#### 18252 - SUNSET



Very soft 4.3 oz. 60/40 combed ring-spun cotton/poly blend.

Very soft 4.5 oz. 100% combed ring-spun cotton, pigment dyed and vintage rinsed.

3/4 RAGLAN TEE 3.6 oz. combed ring-spun cotton/poly blend 3/4 raglan sleeve tee.

Super soft 12 oz. 80/20 cotton/poly blend hood with contrast hem and cuffs.

FRENCH TERRY HOOD 100% French Terry cotton, pigment dyed and vintage rinse for a soft weathered look.

SUPER SOFT SUPER SUPER SOFT SUPER SOFT SUPER SOFT SUPER S



Very soft 4.3 oz. 60/40 combed ring-spun cotton/poly blend.

BLEND