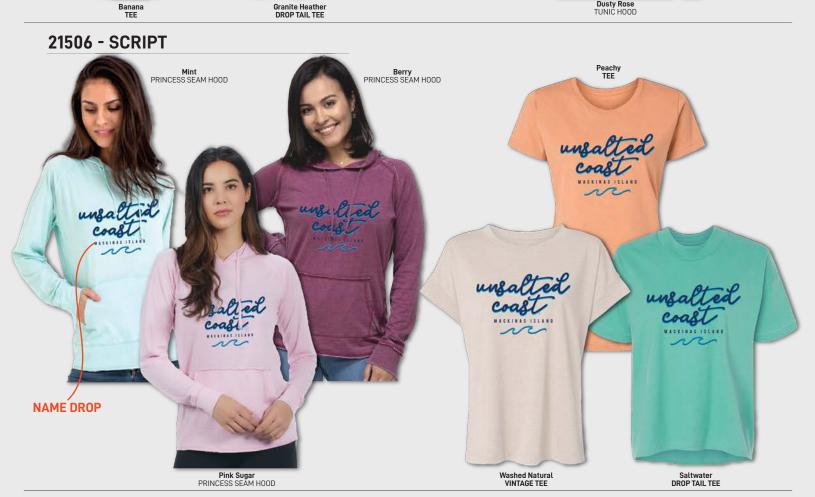

# WOMEN'S TUNIC HOOD 7 oz. cotton/poly blend French Terry

Washed Saltwater VINTAGE TEE

7 oz. cotton/poly blend French Terry vintage washed hood with raw edges and a cut neck.

#### PRINCESS SEAM HOOD

**NAME DROP** 

Super soft 4 oz. 60/40 combed ring-spun cotton/poly blend tee hood with raglan sleeves and raw edges.

#### WOMEN'S DROP TAIL TEE

Very soft 4.5 oz. 100% combed ring-spun cotton tee with relaxed fit, drop shoulder, and hi-lo hem.

Blush RAGLAN CREW

# WOMEN'S VINTAGE TEE

Bone RAGLAN CREW

Soft 5.9 oz. 52/48 poly/cotton vintage washed jersey with relaxed fit, drop shoulder, and with ribbed detail.

#### WOMEN'S RAGLAN CREW

Soft 7 oz. 52/48 ring-spun cotton/poly blend fleece with a classic fit, raglan sleeves, and wave wash for softness.