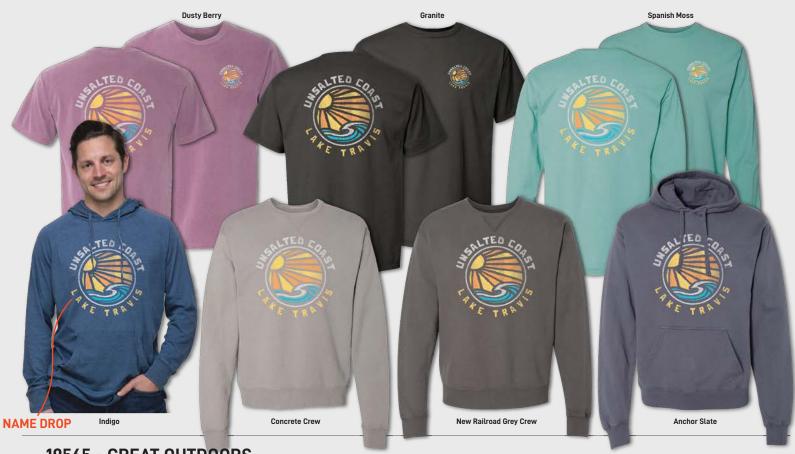

# **19565 - GREAT OUTDOORS**

Very soft 4.5 oz. 100% combed ring-spun cotton, pigment dyed and vintage rinsed.

Very soft 4.5 oz. 100% combed ring-spun cotton, pigment dyed and vintage rinsed. Super soft 4.5oz. vintage washed 60/40 cotton/poly blend raglan l/s tee with crossover hood. 7.2 oz. 80/20 cotton/poly blend crew with pigment dye and vintage rinse for a soft weathered look.

100% French Terry cotton, pigment dyed and vintage rinse for a soft weathered look.