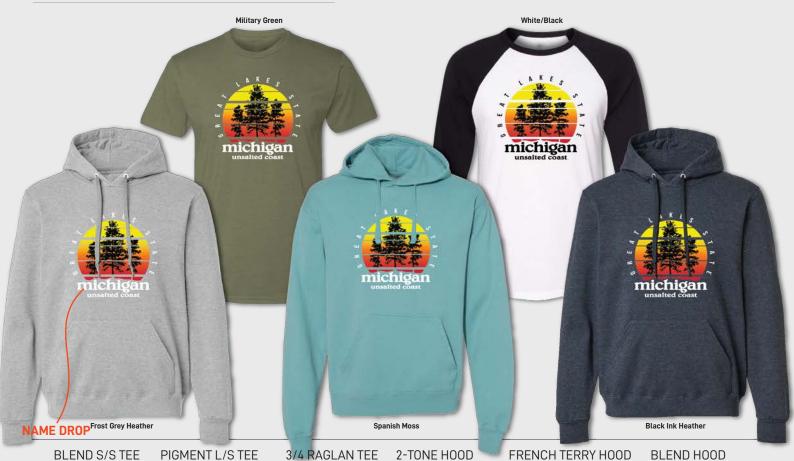

# **19565 - GREAT OUTDOORS**

Very soft 4.5 oz. 100% combed ring-spun cotton, pigment dyed and vintage rinsed.

Very soft 4.5 oz. 100% combed ring-spun cotton, pigment dyed and vintage rinsed. Super soft 4.5oz. vintage washed 60/40 cotton/poly blend raglan l/s tee with crossover hood. 7.2 oz. 80/20 cotton/poly blend crew with pigment dye and vintage rinse for a soft weathered look.