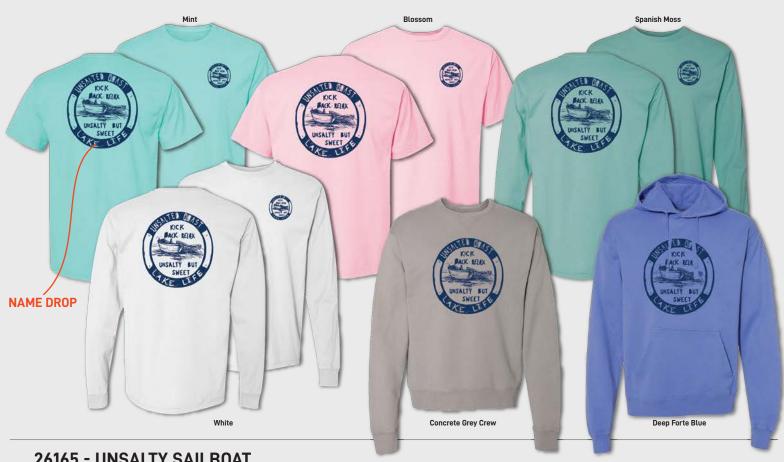

# 26165 - UNSALTY SAILBOAT

PIGMENT S/S TEE Very soft 4.5 oz. 100% combed ring-spun cotton, pigment dyed and vintage rinsed.

Very soft 4.5 oz. 100% combed ring-spun cotton, pigment dyed and vintage rinsed.

**PIGMENT CREW** 7.2 oz. 80/20 cotton/poly blend crew with pigment dye and vintage rinse for a soft weathered look. FRENCH TERRY HOOD 100% French Terry cotton, pigment dyed and vintage rinse for a soft weathered look.