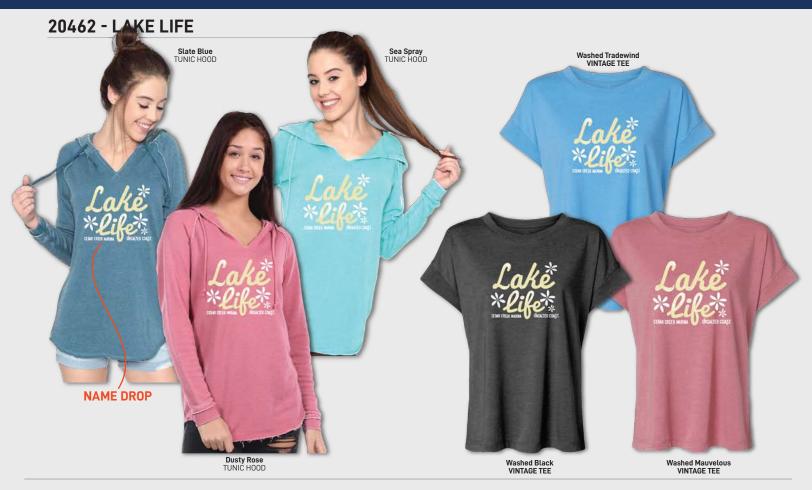

# WOMEN'S TUNIC HOOD 7 oz. cotton/poly blend French Terry

Washed Saltwater VINTAGE TEE

7 oz. cotton/poly blend French Terry vintage washed hood with raw edges and a cut neck.

#### PRINCESS SEAM HOOD

**NAME DROP** 

Super soft 4 oz. 60/40 combed ring-spun cotton/poly blend tee hood with raglan sleeves and raw edges.