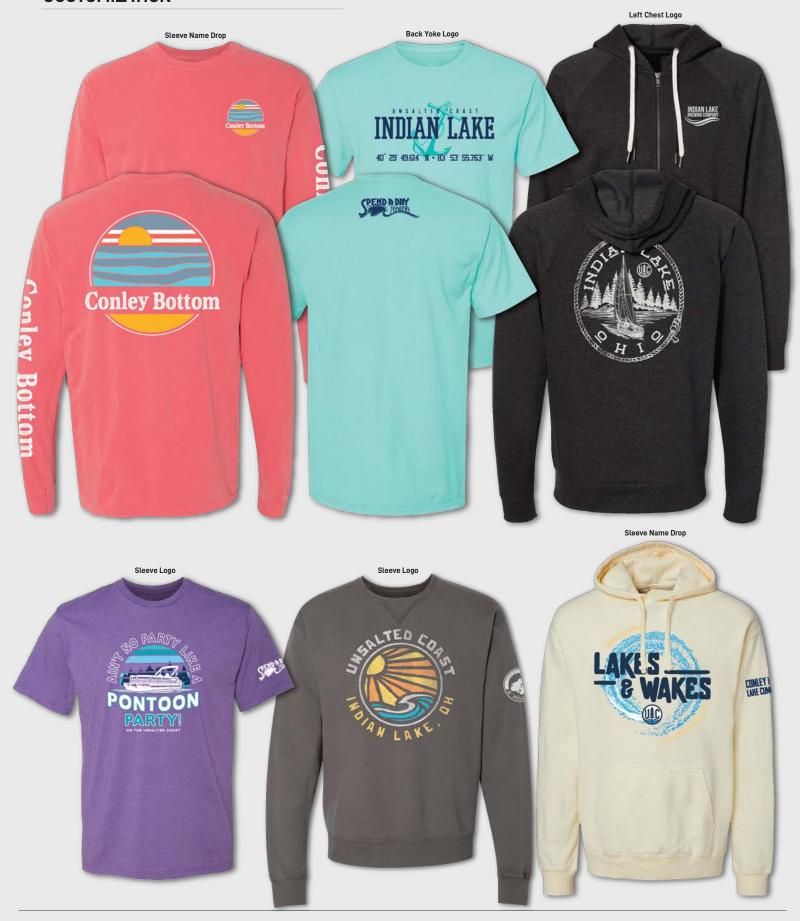

# **CUSTOMIZATION**

Add your logo or name drop with an additional print location.

Add the location of your choice - sleeve, back yoke, left chest, or hem.