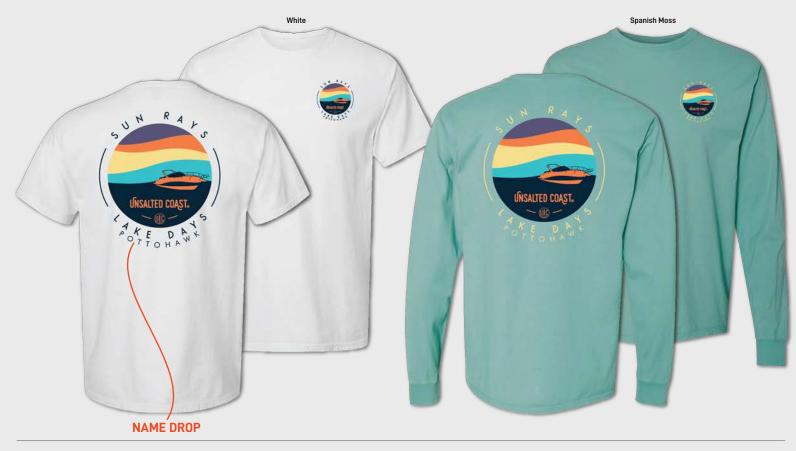

eight hood.

PIGMENT HOOD

9 oz. 80/20 combed ring-spun cotton/poly blend hood. Pigment dyed and vintage rinsed for a weathered look.

**BLEND HOOD** 

Super soft 8.4 oz. premium combed ring-spun cotton/poly blend fleece.

#### 22407 - PRIMARY LOGO



#### 22388 - ARCHED



**BLEND S/S TEE** Very soft 4.3 oz. 60/40 combed ring-spun cotton/poly blend.

PIGMENT S/S TEE Very soft 4.5 oz. 100% combed

PIGMENT L/S TE Very soft 4.5 oz. 100% combed ring-spun cotton, pigment dyed and vintage rinsed. ring-spun cotton, pigment dyed and vintage rinsed.

**PIGMENT CREW** 

7.2 oz. 80/20 cotton/poly blend crew with pigment dye and vintage rinse for a soft weathered look. FRENCH TERRY HOOD

100% French Terry cotton, pigment dyed and vintage rinse for a soft weathered look

# 20429 - SUN RAYS LAKE DAYS



# 20420 - THE SIMPLE LIFE



PIGMENT S/S TEE Very soft 4.5 oz. 100% combed ring-spun cotton, pigment dyed and vintage rinsed. PIGMENT L/S TEE

Very soft 4.5 oz. 100% combed ring-spun cotton, pigment dyed and vintage rinsed.

FRENCH TERRY HOOD

100% French Terry cotton, pigment dyed and vintage rinse for a soft weathered look.

2-TONE HOOD

Super soft 12 oz. 80/20 cotton/poly blend hood with contrast hem and cuffs.





# WOMEN'S TUNIC HOOD 7 oz. cotton/poly blend French Terry

Washed Saltwater VINTAGE TEE

7 oz. cotton/poly blend French Terry vintage washed hood with raw edges and a cut neck.

#### PRINCESS SEAM HOOD

**NAME DROP** 

Super soft 4 oz. 60/40 combed ring-spun cotton/poly blend tee hood with raglan sleeves and raw edges.

#### WOMEN'S DROP TAIL TEE

Very soft 4.5 oz. 100% co