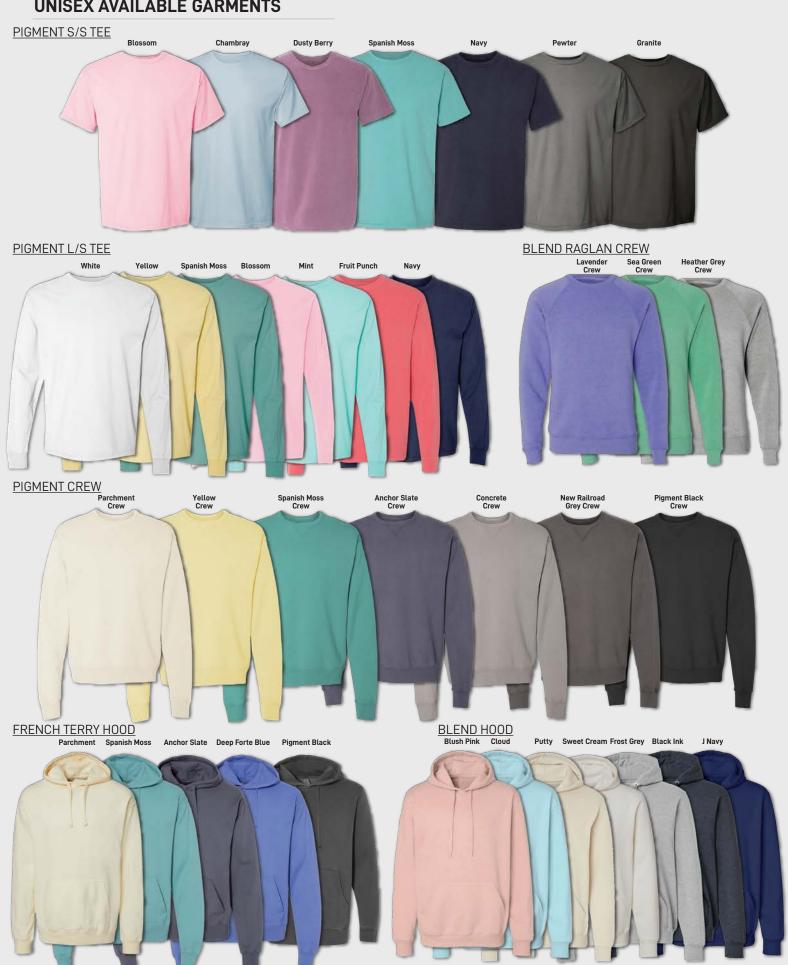

# **UNISEX AVAILABLE GARMENTS**

# **22729 - NEW LINED UP**

PIGMENT S/S TEE Very soft 4.5 oz. 100% combed ring-spun cotton, pigment dyed and vintage rinsed.

PIGMENT L/S TEE

Very soft 4.5 oz. 100% combed ring-spun cotton, pigment dyed and vintage rinsed. Super soft 8 oz. 60/40 combed ring-spun cotton/poly blend raglan crew.

BLEND RAGLAN CREW

7.2 oz. 80/20 cotton/poly blend crew with pigment dye and vintage rinse for a soft weathered look.

FRENCH TERRY HOOD

100% French Terry cotton, pigment dyed and vintage rinse for a soft weathered look.

BLEND RAGLAN CREW

Super soft 8 oz. 60/40 combed ring-spun cotton/poly blend raglan crew.

PIGMENT CREW

7.2 oz. 80/20 cotton/poly blend crew with pigment dye and vintage rinse for a soft weathered look.

FRENCH TERRY HOOD

100% French Terry cotton, pigment dyed and vintage rinse for a soft weathered look.

BLEND S/S TEE Very soft 4.3 oz. 60/40 combed ring-spun cotton/poly blend.

PIGMENT CREW

7.2 oz. 80/20 cotton/poly blend crew with pigment dye and vintage rinse for a soft weathered look. **BLEND RAGLAN CREW** 

Super soft 8 oz. 60/40 combed ring-spun cotton/poly blend raglan crew. FRENCH TERRY HOOD 100% French Terry cotton, pigment dyed and vintage rinse for a soft

weathered look.

BLEND RAGLAN CREW
Super soft 8 oz. 60/40

Super soft 8 oz. 60/40 combed ring-spun cotton/poly blend raglan crew.

FRENCH TERRY HOOD

100% French Terry cotton, pigment dyed and vintage rinse for a soft weathered look.

**PIGMENT CREW** 7.2 oz. 80/20 cotton/poly blend crew with pigment dye and vintage rinse for a soft weathered look.

FRENCH TERRY HOOD 100% French Terry cotton, pigment dyed and vintage rinse for a soft weathered look.

**PIGMENT CREW** 

7.2 oz. 80/20 cotton/poly blend crew with pigment dye and vintage rinse for a soft weathered look. FRENCH TERRY HOOD

100% French Terry cotton, pigment dyed and vintage rinse for a soft weathered look

FRENCH TERRY HOOD

100% French Terry cotton, pigment dyed and vintage rinse for a soft weathered look.

2-TONE HOOD

Super soft 12 oz. 80/20 cotton/poly blend hood with contrast hem and cuffs.