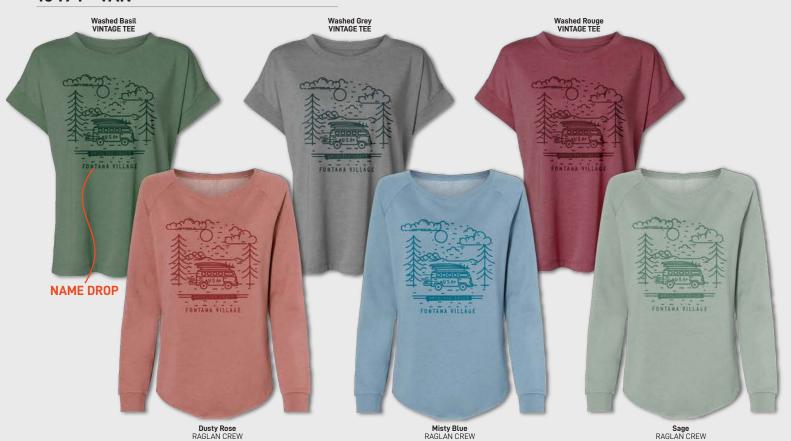

# WOMEN'S TUNIC HOOD 7 oz. cotton/poly blend French Terry

Washed Saltwater VINTAGE TEE

7 oz. cotton/poly blend French Terry vintage washed hood with raw edges and a cut neck.

#### PRINCESS SEAM HOOD

**NAME DROP** 

Super soft 4 oz. 60/40 combed ring-spun cotton/poly blend tee hood with raglan sleeves and raw edges.

#### WOMEN'S DROP TAIL TEE

Very soft 4.5 oz. 100% combed ring-spun cotton tee with relaxed fit, drop shoulder, and hi-lo hem.

Blush RAGLAN CREW

# WOMEN'S VINTAGE TEE

Bone RAGLAN CREW

Soft 5.9 oz. 52/48 poly/cotton vintage washed jersey with relaxed fit, drop shoulder, and with ribbed detail.

#### WOMEN'S RAGLAN CREW

Soft 7 oz. 52/48 ring-spun cotton/poly blend fleece with a classic fit, raglan sleeves, and wave wash for softness.