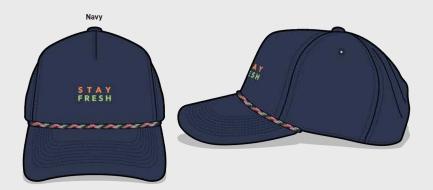

# **UC033 - STAY FRESH ROPE HAT**

- 5-PANEL CONSTRUCTION, DART FRONT
- 5MM ROPE DETAIL ACROSS FRONT
- SLIGHTLY-CURVED VISOR SHAPE
- LIGHTWEIGHT COTTON TWILL THROUGHOUT
- MATCHING 7-POST SNAPBACK CLOSURE