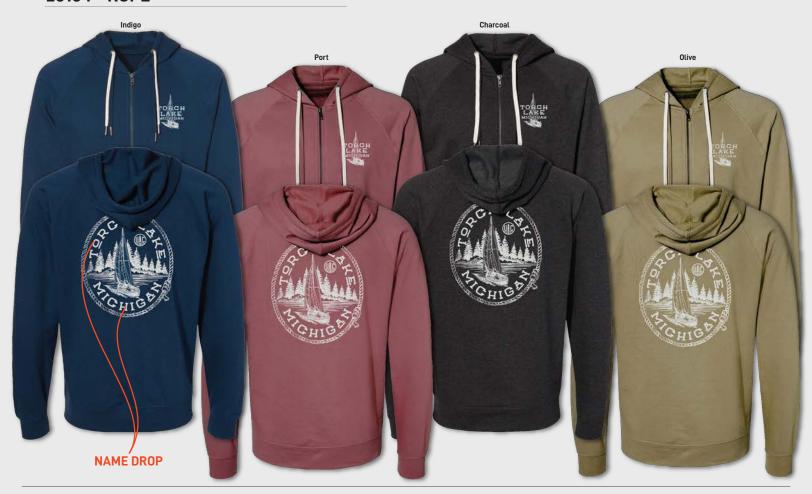

# **CUSTOMIZATION**

Add your logo or name drop with an additional print location.

Add the location of your choice - sleeve, back yoke, left chest, or hem.