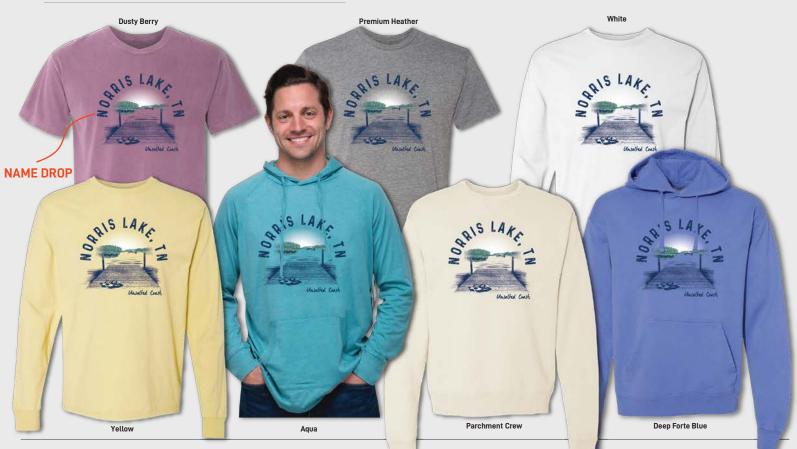

# **CUSTOMIZATION**

Add your logo or name drop with an additional print location.

Add the location of your choice - sleeve, back yoke, left chest, or hem.