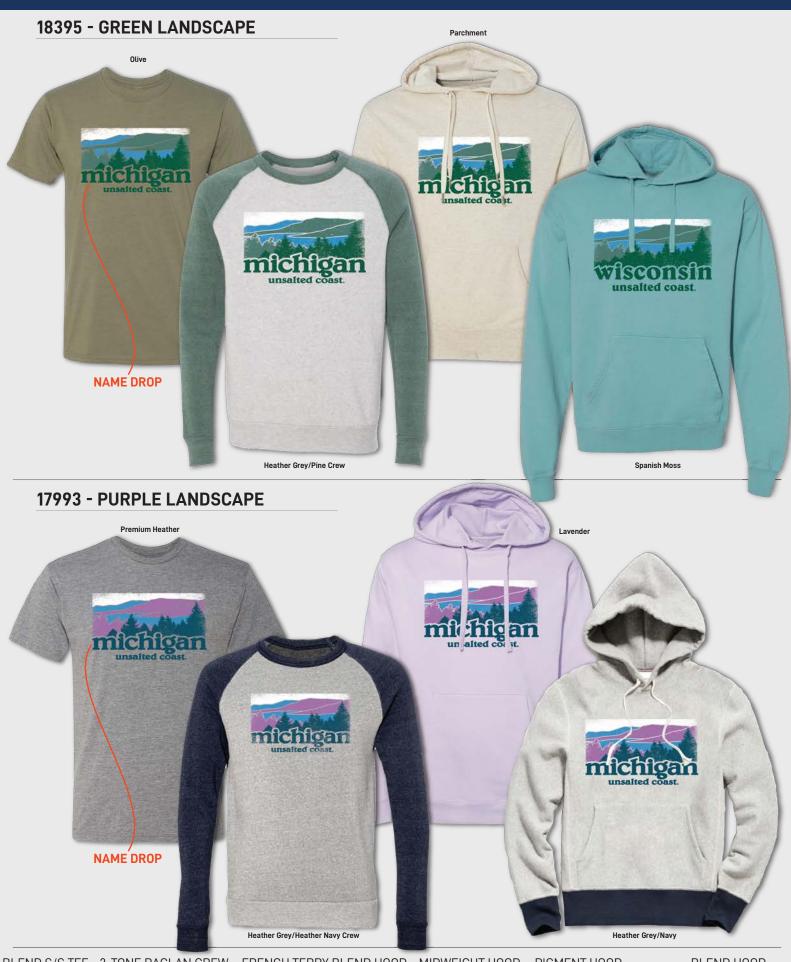

n/poly blend fleece.

# 23858 - LAKE CALORIES



# 24381 - BEERS UP



#### PIGMENT S/S TEE

Very soft 4.5 oz. 100% combed ring-spun cotton, pigment dyed and vintage rinsed.

#### PIGMENT L/S TEE

Very soft 4.5 oz. 100% combed ring-spun cotton, pigment dyed and vintage rinsed.

#### **18452 - PONTOON PARTY**



#### 18252 - SUNSET



Very soft 4.3 oz. 60/40 combed ring-spun cotton/poly blend.

Very soft 4.5 oz. 100% combed ring-spun cotton, pigment dyed and vintage rinsed.

3/4 RAGLAN TEE 3.6 oz. combed ring-spun cotton/poly blend 3/4 raglan sleeve tee.

Super soft 12 oz. 80/20 cotton/poly blend hood with contrast hem and cuffs.

FRENCH TERRY HOOD 100% French Terry cotton, pigment dyed and vintage rinse for a soft weathered look.

SUPER SOFT SUPER SUPER SOFT SUPER SOFT SUPER SOFT SUPER S



Very soft 4.3 oz. 60/40 combed ring-spun cotton/poly blend.

BLEND S/S TEE 2-TONE RAGLAN CREW Super soft 8 oz. 60/40 combed ring-spun cotton/poly blend raglan crew.

FRENCH TERRY BLEND HOOD

7.5 oz. 70/30 ring-spun cotton/poly blend french terry midweight hood.

MIDWEIGHT HOOD

8.5 oz. 80/20 combed ring-spun cotton/poly blend midweight hood.

PIGMENT HOOD

9 oz. 80/20 combed ring-spun cotton/poly blend hood. Pigment dyed and vintage rinsed for a weathered look.

**BLEND HOOD** 

Super soft 8.4 oz. premium combed ring-spun cotton/poly blend fleece.

#### 22407 - PRIMARY LOGO



#### 22388 - ARCHED



**BLEND S/S TEE** Very soft 4.3 oz. 60/40 combed ring-spun cotton/poly blend.

PIGMENT S/S TEE Very soft 4.5 oz. 100% combed

PIGMENT L/S TE Very soft 4.5 oz. 100% combed ring-spun cotton, pi