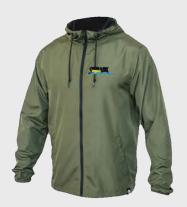

DRYFLIP WINDBREAKER Patented 2-in-1 windbreaker converts into functional drawstring backpack in seconds -2.4 oz., 100% polyester fabric, interior water-resistant coating

WOMENS HERO HOODIE LITE FULL-ZIP Patented 2-in-1 hoodie converts into functional drawstring backpack in seconds
-6.5 oz., 60/40 ring-spun cotton/polyester brushed fleece