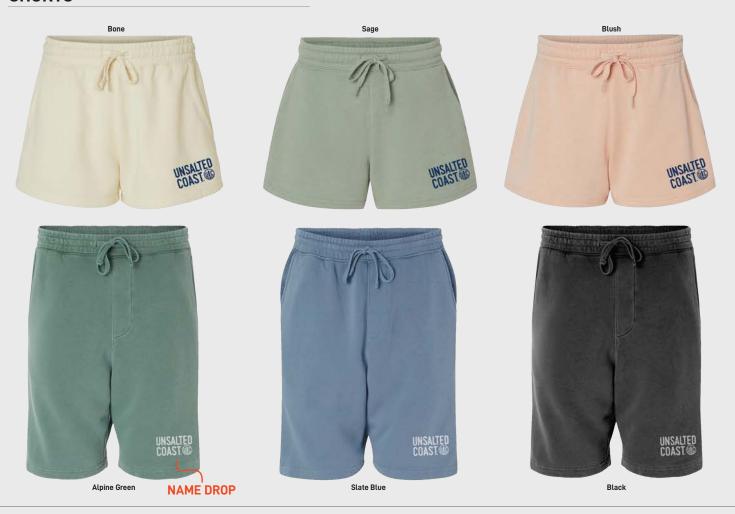

# **SHORTS**

# **SWEATPANTS**

WOMEN'S SWEAT SHORTS Soft 7 oz. 55/45 ring-spun cotton/poly blend fleece with wave wash for softness.

PIGMENT SWEAT SHORTS Soft 9 oz. 80/20 ring-spun cotton/poly blend pigment dyed fleece with relaxed fit. FRENCH TERRY SWEATPANTS

Extremely soft 8.5 oz. 100% pigment washed French Terry sweatpants.

20416 JEEP

**20425 ROAST EM'** 

**20414 CANOE** 

20410 DOCK

**20411 EXPLORE BIKE** 

**20412 EXPLORE TENT** 

**20488 LAKE BUM** 