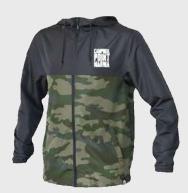

# QUICKFLIP 2-IN-1 - Garment to Backpack

HERO HOODIE

#### HERO HOODIE LITE FULL-ZIP

HERO HOODIE

Patented 2-in-1 hoodie converts into functional drawstring backpack in seconds
-6.5 oz., 60/40 ring-spun cotton/polyester brushed fleece

HERO HOODIE LITE FULL-ZIP Patented 2-in-1 hoodie converts into functional drawstring backpack in seconds -6.5 oz., 60/40 ring-spun cotton/polyester brushed fleece