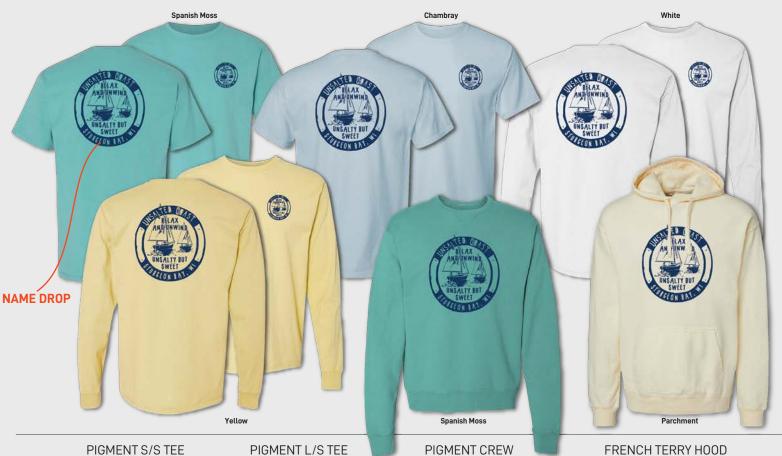

# **22729 - NEW LINED UP**

PIGMENT S/S TEE Very soft 4.5 oz. 100% combed ring-spun cotton, pigment dyed and vintage rinsed.

PIGMENT L/S TEE

Very soft 4.5 oz. 100% combed ring-spun cotton, pigment dyed and vintage rinsed. Super soft 8 oz. 60/40 combed ring-spun cotton/poly blend raglan crew.

BLEND RAGLAN CREW

7.2 oz. 80/20 cotton/poly blend crew with pigment dye and vintage rinse for a soft weathered look.

FRENCH TERRY HOOD

100% French Terry cotton, pigment dyed and vintage rinse for a soft weathered look.