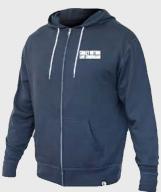

#### HERO HOODIE LITE FULL-ZIP

HERO HOODIE

Patented 2-in-1 hoodie converts into functional drawstring backpack in seconds
-6.5 oz., 60/40 ring-spun cotton/polyester brushed fleece

HERO HOODIE LITE FULL-ZIP Patented 2-in-1 hoodie converts into functional drawstring backpack in seconds -6.5 oz., 60/40 ring-spun cotton/polyester brushed fleece