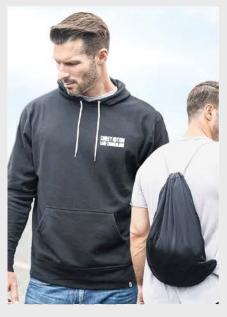

# QUICKFLIP 2-IN-1 - Garment to Backpack

HERO HOODIE

#### HERO HOODIE LITE FULL-ZIP

HERO HOODIE

Patented 2-in-1 hoodie converts into functional drawstring backpack in seconds
-6.5 oz., 60/40 ring-spun cotton/polyester brushed fleece

HERO HOODIE LITE FULL-ZIP Patented 2-in-1 hoodie converts into functional drawstring backpack in seconds -6.5 oz., 60/40 ring-spun cotton/polyester brushed fleece