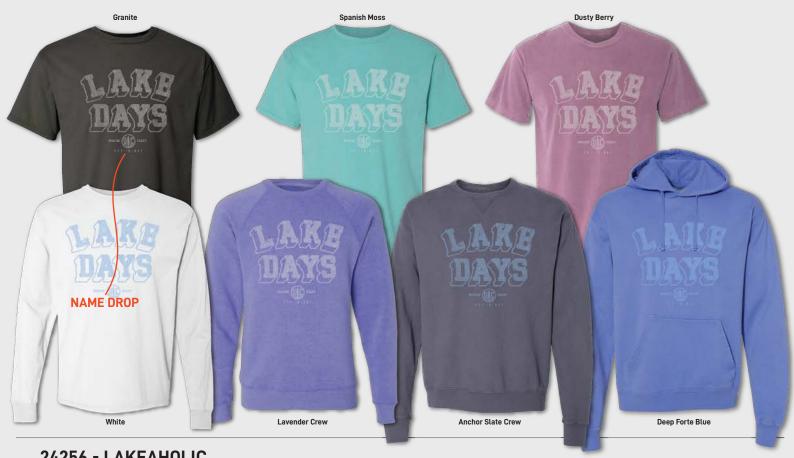

# 24090 - LAKE DAYS

# 24256 - LAKEAHOLIC

BLEND S/S TEE Very soft 4.3 oz. 60/40 combed ring-spun cotton/poly blend. BLEND RAGLAN CREW Super soft 8 oz. 60/40

Super soft 8 oz. 60/40 combed ring-spun cotton/poly blend raglan crew.

RAGLAN TEE HOOD Super soft 4.5oz. vintage washed 60/40 cotton/poly blend raglan l/s tee with crossover hood. 2-TONE RAGLAN CREW Super soft 8 oz. 60/40 combed ring-spun cotton/poly blend raglan crew. BLEND HOOD Super soft 8.4 oz. premium combed ring-spun cotton/poly blend fleece.