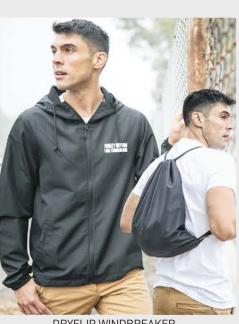

DRYFLIP WINDBREAKER Patented 2-in-1 windbreaker converts into functional drawstring backpack in seconds -2.4 oz., 100% polyester fabric, interior water-resistant coating

WOMENS HERO HOODIE LITE FULL-ZIP Patented 2-in-1 hoodie converts into functional drawstring backpack in seconds
-6.5 oz., 60/40 ring-spun cotton/polyester brushed fleece