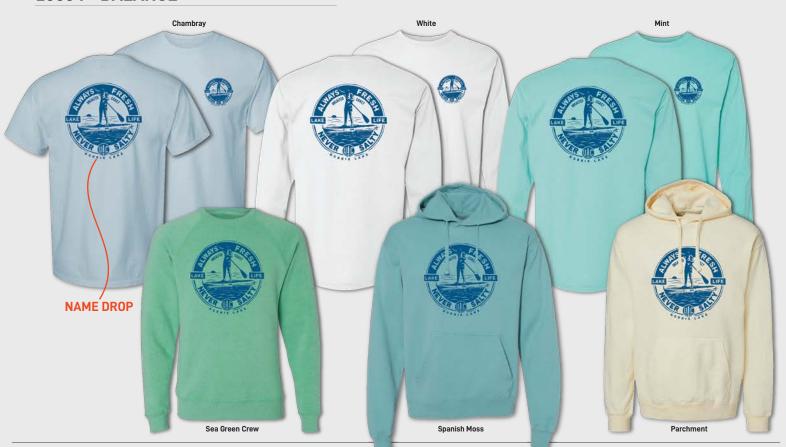

# 26004 - BALANCE

PIGMENT S/S TEE

Very soft 4.5 oz. 100% combed ring-spun cotton, pigment dyed and vintage rinsed.

PIGMENT L/S TEE

Very soft 4.5 oz. 100% combed ring-spun cotton, pigment dyed and vintage rinsed.

BLEND RAGLAN CREW
Super soft 8 oz. 60/40

Super soft 8 oz. 60/40 combed ring-spun cotton/poly blend raglan crew.

FRENCH TERRY HOOD

100% French Terry cotton, pigment dyed and vintage rinse for a soft weathered look.