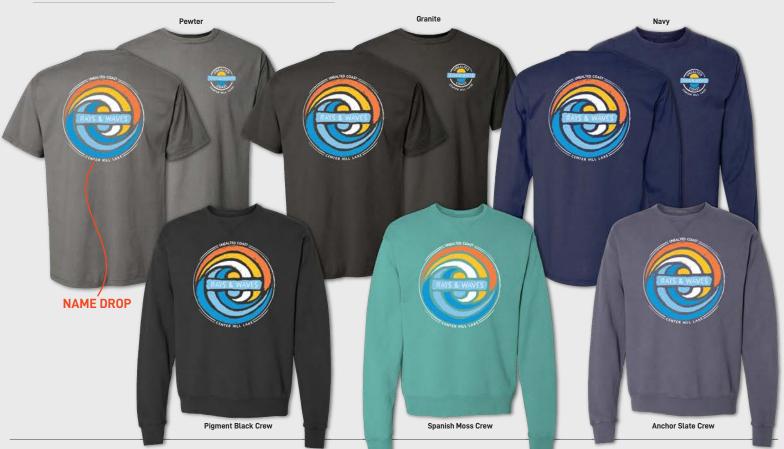

# 26008 - RAYS & WAVES

PIGMENT S/S TEE Very soft 4.5 oz. 100% combed ring-spun cotton, pigment dyed and vintage rinsed. PIGMENT L/S TEE

Very soft 4.5 oz. 100% combed ring-spun cotton, pigment dyed and vintage rinsed.

BLEND RAGLAN CREW

Super soft 8 oz. 60/40 combed ring-spun cotton/poly blend raglan crew.

PIGMENT CREW

7.2 oz. 80/20 cotton/poly blend crew with pigment dye and vintage rinse for a soft weathered look.

FRENCH TERRY HOOD

100% French Terry cotton, pigment dyed and vintage rinse for a soft weathered look.