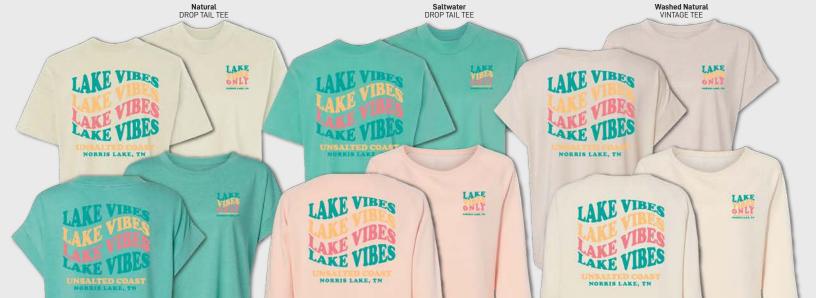

# WOMEN'S TUNIC HOOD 7 oz. cotton/poly blend French Terry

Washed Saltwater VINTAGE TEE

7 oz. cotton/poly blend French Terry vintage washed hood with raw edges and a cut neck.

#### PRINCESS SEAM HOOD

**NAME DROP** 

Super soft 4 oz. 60/40 combed ring-spun cotton/poly blend tee hood with raglan sleeves and raw edges.

#### WOMEN'S DROP TAIL TEE

Very soft 4.5 oz. 100% combed ring-spun cotton tee with relaxed fit, drop shoulder, and hi-lo hem.

Blush RAGLAN CREW

# WOMEN'S VINTAGE TEE

Bone RAGLAN CREW

Soft 5.9 oz. 52/48 poly/cotton vintage washed jersey with relaxed fit, drop shoulder, and with ribbed detail.

#### WOMEN'S RAGLAN CREW

Soft 7 oz. 52/48 ring-spun cotton/poly blend fleece with a classic fit, raglan sleeves, and wave wash for softness.