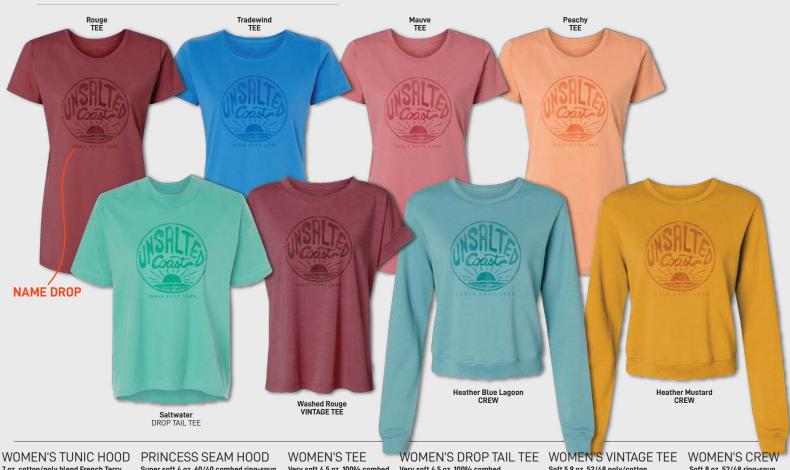

# WOMEN'S TUNIC HOOD 7 oz. cotton/poly blend French Terry

Washed Saltwater VINTAGE TEE

7 oz. cotton/poly blend French Terry vintage washed hood with raw edges and a cut neck.

#### PRINCESS SEAM HOOD

**NAME DROP** 

Super soft 4 oz. 60/40 combed ring-spun cotton/poly blend tee hood with raglan sleeves and raw edges.

#### WOMEN'S DROP TAIL TEE

Very soft 4.5 oz. 100% combed ring-spun cotton tee with relaxed fit, drop shoulder, and hi-lo hem.

Blush RAGLAN CREW

# WOMEN'S VINTAGE TEE

Bone RAGLAN CREW

Soft 5.9 oz. 52/48 poly/cotton vintage washed jersey with relaxed fit, drop shoulder, and with ribbed detail.

#### WOMEN'S RAGLAN CREW

Soft 7 oz. 52/48 ring-spun cotton/poly blend fleece with a classic fit, raglan sleeves, and wave wash for softness.