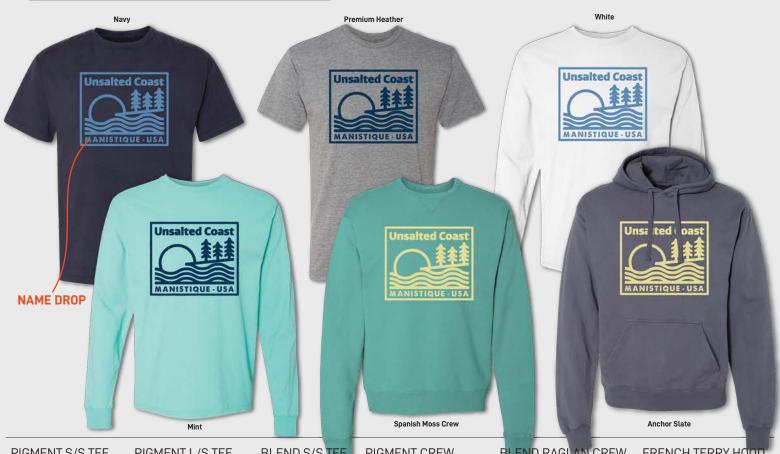

on/poly blend crew with pigment dye and vintage rinse for a soft weathered look.

FRENCH TERRY HOOD

100% French Terry cotton, pigment dyed and vintage rinse for a soft weathered look.

# **26151 - LAKES & WAKES**



# 26008 - RAYS & WAVES



PIGMENT S/S TEE Very soft 4.5 oz. 100% combed ring-spun cotton, pigment dyed and vintage rinsed. PIGMENT L/S TEE

Very soft 4.5 oz. 100% combed ring-spun cotton, pigment dyed and vintage rinsed.

BLEND RAGLAN CREW

Super soft 8 oz. 60/40 combed ring-spun cotton/poly blend raglan crew.

PIGMENT CREW

7.2 oz. 80/20 cotton/poly blend crew with pigment dye and vintage rinse for a soft weathered look.

FRENCH TERRY HOOD

100% French Terry cotton, pigment dyed and vintage rinse for a soft weathered look.

#### 26163 - ANCHOR



#### 21508 - FRESH LIFE USA



PIGMENT S/S TEE Very soft 4.5 oz. 100% combed ring-spun cotton, pigment dyed

and vintage rinsed.

PIGMENT L/S TEE Very soft 4.5 oz. 100% combed ring-spun cotton, pigment dyed

and vintage rinsed.

BLEND S/S TEE Very soft 4.3 oz. 60/40 combed ring-spun cotton/poly blend.

PIGMENT CREW

7.2 oz. 80/20 cotton/poly blend crew with pigment dye and vintage rinse for a soft weathered look. **BLEND RAGLAN CREW** 

Super soft 8 oz. 60/40 combed ring-spun cotton/poly blend raglan crew. FRENCH TERRY HOOD 100% French Terry cotton, pigment dyed and vintage rinse for a soft

weathered look.

# **19581 - STAY UNSALTED**



# 26004 - BALANCE



PIGMENT S/S TEE

Very soft 4.5 oz. 100% combed ring-spun cotton, pigment dyed and vintage rinsed.

PIGMENT L/S TEE

Very soft 4.5 oz. 100% combed ring-spun cotto