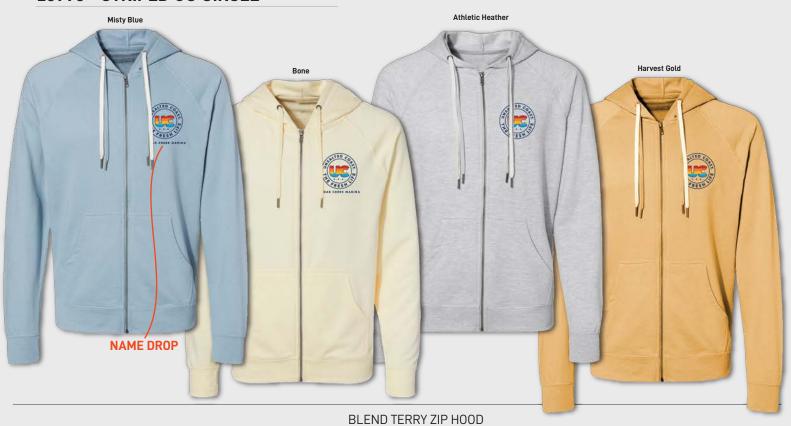

BLEND RAGLAN CREW

7.2 oz. 80/20 cotton/poly blend crew with pigment dye and vintage rinse for a soft weathered look.

FRENCH TERRY HOOD

100% French Terry cotton, pigment dyed and vintage rinse for a soft weathered look.