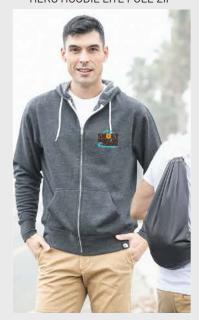

# QUICKFLIP 2-IN-1 - Garment to Backpack

HERO HOODIE

#### HERO HOODIE LITE FULL-ZIP

HERO HOODIE

Patented 2-in-1 hoodie converts into functional drawstring backpack in seconds
-6.5 oz., 60/40 ring-spun cotton/polyester brushed fleece

HERO HOODIE LITE FULL-ZIP Patented 2-in-1 hoodie converts into functional drawstring backpack in seconds -6.5 oz., 60/40 ring-spun cotton/polyester brushed fleece