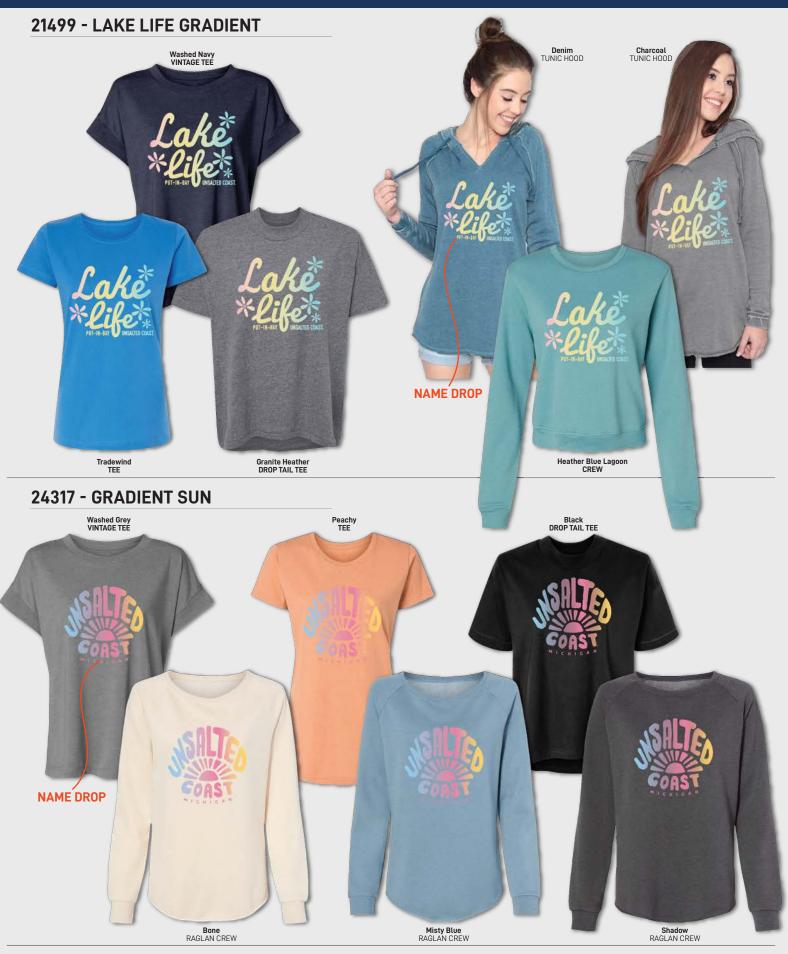

# **24316 - CIRCLE SUN**

7 oz. cotton/poly blend French Terry vintage washed hood with raw edges and a cut neck.

Super soft 4 oz. 60/40 combed ring-spun cotton/poly blend tee hood with raglan sleeves and raw edges.

Very soft 4.5 oz. 100% combed ring-spun cotton tee with a classic ladies fit.

Very soft 4.5 oz. 100% combed ring-spun cotton tee with relaxed fit, drop shoulder, and hi-lo hem.

Soft 5.9 oz. 52/48 poly/cotton vintage washed jersey with relaxed fit, drop shoulder, and with ribbed detail.

Soft 8 oz. 52/48 ring-spun cotton/poly blend mid-length fleece with semi set-in sleeves.