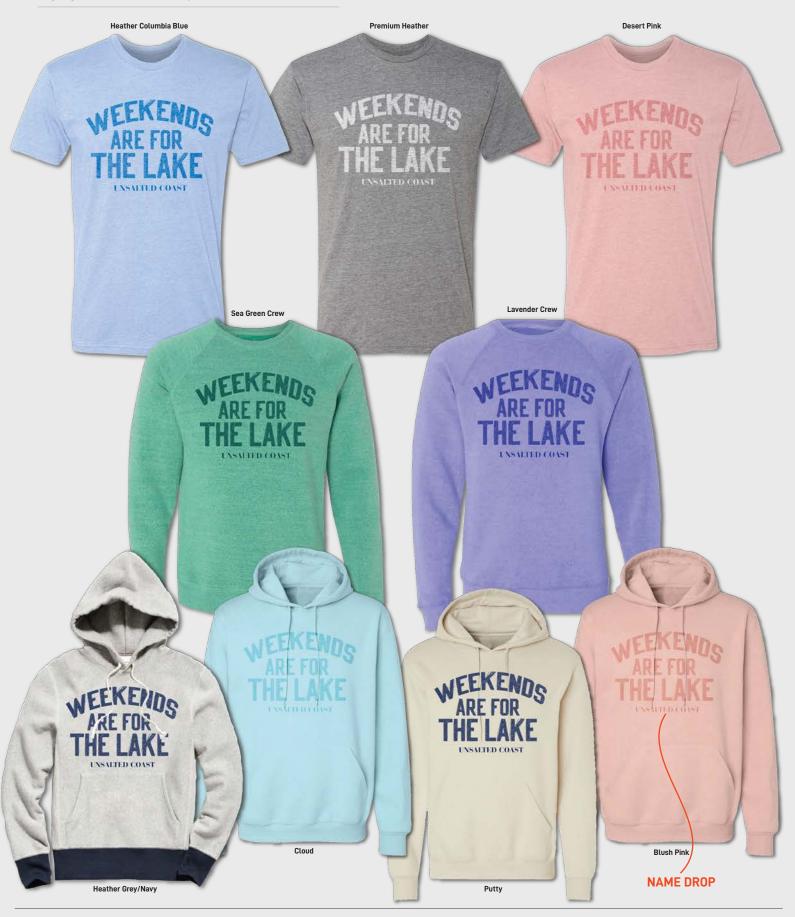

# **20432 - WEEKENDS**

BLEND S/S TEE Very soft 4.3 oz. 60/40 combed ring-spun cotton/poly blend. BLEND RAGLAN CREW Super soft 8 oz. 60/40 combed ring-spun cotton/poly blend raglan crew. 2-TONE HOOD Super soft 12 oz. 80/20 cotton/poly blend hood with contrast hem and cuffs. BLEND HOOD Super soft 8.4 oz. premium combed ring-spun cotton/poly blend fleece.