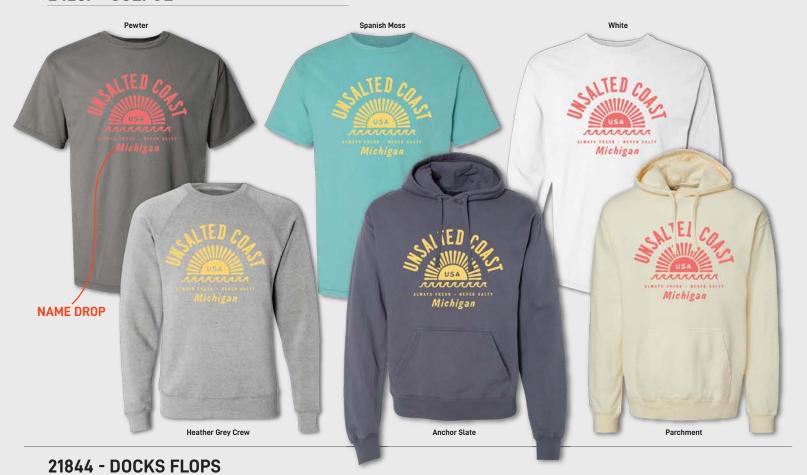

# **CUSTOMIZATION**

Add your logo or name drop with an additional print location.

Add the location of your choice - sleeve, back yoke, left chest, or hem.