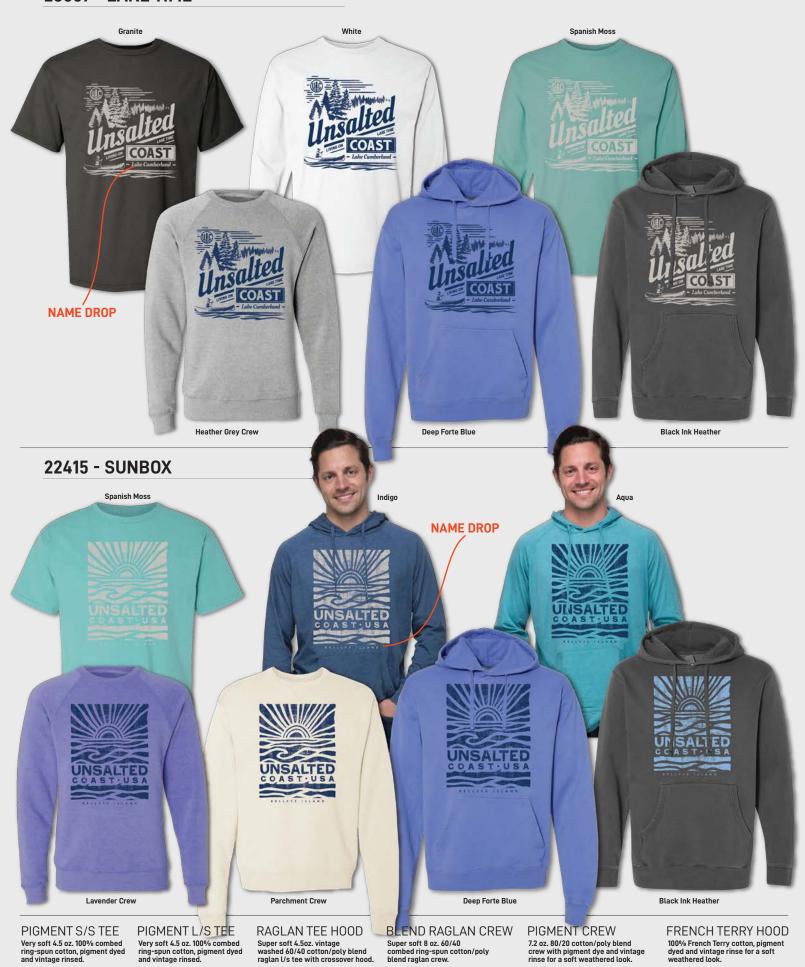

insed.

PIGMENT L/S TEE

Very soft 4.5 oz. 100% combed ring-spun cotton, pigment dyed and vintage rinsed.

BLEND RAGLAN CREW
Super soft 8 oz. 60/40

Super soft 8 oz. 60/40 combed ring-spun cotton/poly blend raglan crew.

FRENCH TERRY HOOD

100% French Terry cotton, pigment dyed and vintage rinse for a soft weathered look.

# 18428 - UNSALTY



# 26165 - UNSALTY SAILBOAT



PIGMENT S/S TEE Very soft 4.5 oz. 100% combed ring-spun cotton, pigment dyed and vintage rinsed.

Very soft 4.5 oz. 100% combed ring-spun cotton, pigment dyed and vintage rinsed.

**PIGMENT CREW** 7.2 oz. 80/20 cotton/poly blend crew with pigment dye and vintage rinse for a soft weathered look. FRENCH TERRY HOOD 100% French Terry cotton, pigment dyed and vintage rinse for a soft weathered look.

# **26007 - LAKE TIME**



• PAGE 6

# 24091 - FRESHWATER



# **19565 - GREAT OUTDOORS**



Very soft 4.5 oz. 100% combed ring-spun cotton, pigment dyed and vintage rinsed.

Very soft 4.5 oz. 100% combed ring-spun cotton, pigment dyed and vintage rinsed. Super soft 4.5oz. vintage washed 60/40 cotton/poly blend raglan l/s tee with crossover hood. 7.2 oz. 80/20 cotton/poly blend crew with pigment dye and vintage rinse for a soft weathered look.

100% French Terry cotton, pigment dyed and vintage rinse for a soft weathered look.

# 24090 - LAKE DAYS



# 24256 - LAKEAHOLIC





BLEND S/S TEE Very soft 4.3 oz. 60/40 combed ring-spun cotton/poly blend. BLEND RAGLAN CREW Super soft 8 oz. 60/40

Super soft 8 oz. 60/40 combed ring-spun cotton/poly blend raglan crew.

RAGLAN TEE HOOD Super soft 4.5oz. vintage washed 60/40