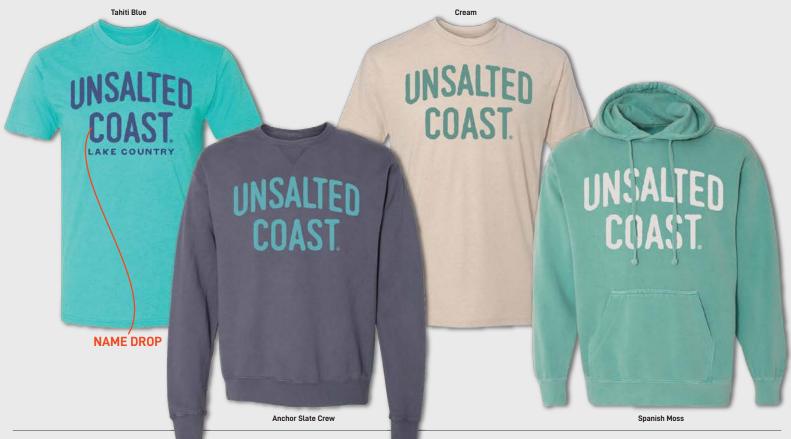

with contrast hem and cuffs.

FRENCH TERRY HOOD 100% French Terry cotton, pigment dyed and vintage rinse for a soft weathered look.

SUPER SOFT SUPER SUPER SOFT SUPER SOFT SUPER SOFT SUPER S



Very soft 4.3 oz. 60/40 combed ring-spun cotton/poly blend.

BLEND S/S TEE 2-TONE RAGLAN CREW Super soft 8 oz. 60/40 combed ring-spun cotton/poly blend raglan crew.

FRENCH TERRY BLEND HOOD

7.5 oz. 70/30 ring-spun cotton/poly blend french terry midweight hood.

MIDWEIGHT HOOD

8.5 oz. 80/20 combed ring-spun cotton/poly blend midweight hood.

PIGMENT HOOD

9 oz. 80/20 combed ring-spun cotton/poly blend hood. Pigment dyed and vintage rinsed for a weathered look.

**BLEND HOOD** 

Super soft 8.4 oz. premium combed ring-spun cotton/poly blend fleece.

#### 22407 - PRIMARY LOGO



#### 22388 - ARCHED



**BLEND S/S TEE** Very soft 4.3 oz. 60/40 combed ring-spun cotton/poly blend.

PIGMENT S/S TEE Very soft 4.5 oz. 100% combed

PIGMENT L/S TE Very soft 4.5 oz. 100% combed ring-spun cotton, pigment dyed and vintage rinsed. ring-spun cotton, pigment dyed and vintage rinsed.

**PIGMENT CREW** 

7.2 oz. 80/20 cotton/poly blend crew with pigment dye and vintage rinse for a soft weathered look. FRENCH TERRY HOOD

100% French Terry cotton, pigment dyed and vintage rinse for a soft weathered look

# 20429 - SUN RAYS LAKE DAYS



# 20420 - THE SIMPLE LIFE



PIGMENT S/S TEE Very soft 4.5 oz. 100% combed ring-spun cotton, pigment dyed and vintage rinsed. PIGMENT L/S TEE

Very soft 4.5 oz. 100% combed ring-spun cotton, pigment dyed and vintage rinsed.

FRENCH TERRY HOOD

100% French Terry cotton, p