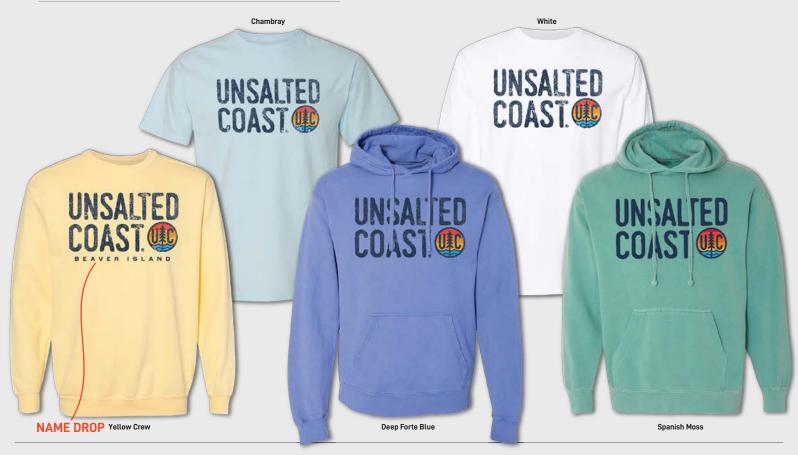

cotton/poly blend hood with contrast hem and cuffs.

FRENCH TERRY HOOD 100% French Terry cotton, pigment dyed and vintage rinse for a soft weathered look.

SUPER SOFT SUPER SUPER SOFT SUPER SOFT SUPER SOFT SUPER S



Very soft 4.3 oz. 60/40 combed ring-spun cotton/poly blend.

BLEND S/S TEE 2-TONE RAGLAN CREW Super soft 8 oz. 60/40 combed ring-spun cotton/poly blend raglan crew.

FRENCH TERRY BLEND HOOD

7.5 oz. 70/30 ring-spun cotton/poly blend french terry midweight hood.

MIDWEIGHT HOOD

8.5 oz. 80/20 combed ring-spun cotton/poly blend midweight hood.

PIGMENT HOOD

9 oz. 80/20 combed ring-spun cotton/poly blend hood. Pigment dyed and vintage rinsed for a weathered look.

**BLEND HOOD** 

Super soft 8.4 oz. premium combed ring-spun cotton/poly blend fleece.

#### 22407 - PRIMARY LOGO



#### 22388 - ARCHED



**BLEND S/S TEE** Very soft 4.3 oz. 60/40 combed ring-spun cotton/poly blend.

PIGMENT S/S TEE Very soft 4.5 oz. 100% combed

PIGMENT L/S TE Very soft 4.5 oz. 100% combed ring-spun cotton, pigment dyed and vintage rinsed. ring-spun cotton, pigment dyed and vintage rinsed.

**PIGMENT CREW** 

7.2 oz. 80/20 cotton/poly blend crew with pigment dye and vintage rinse for a soft weathered look. FRENCH TERRY HOOD

100% French Terry cotton, pigment dyed and vintage rinse for a soft weathered look

# 20429 - SUN RAYS LAKE DAYS



# 20420 - THE SIMPLE LIFE



PIGMENT S/S TEE Very soft 4.5 oz. 100% combed ring-spun cotton, pigment dyed and vintage rinsed. PIGMENT L/S TEE

Very soft 4.5 oz. 100% combed ring-spun cotton, pigment dyed and vintage rinsed.

FRENCH TERRY HOOD

100%