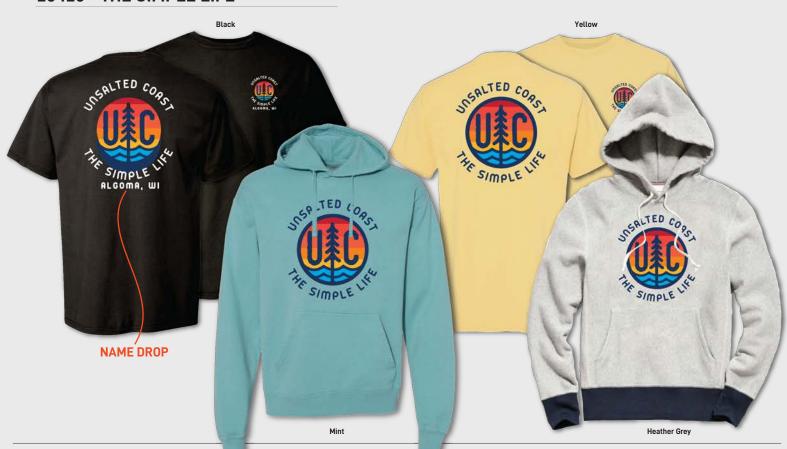

# 20420 - THE SIMPLE LIFE

PIGMENT S/S TEE Very soft 4.5 oz. 100% combed ring-spun cotton, pigment dyed and vintage rinsed. PIGMENT L/S TEE

Very soft 4.5 oz. 100% combed ring-spun cotton, pigment dyed and vintage rinsed.