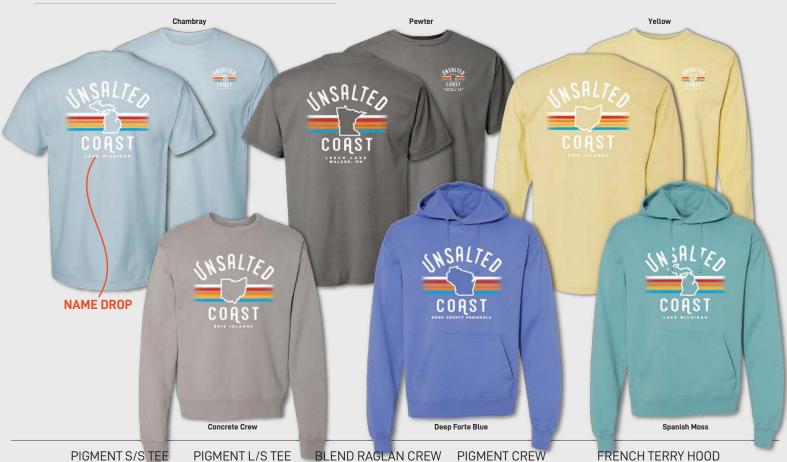

# **26006 - LIFE BEGINS**



# **22729 - NEW LINED UP**



PIGMENT S/S TEE Very soft 4.5 oz. 100% combed ring-spun cotton, pigment dyed and vintage rinsed.

PIGMENT L/S TEE

Very soft 4.5 oz. 100% combed ring-spun cotton, pigment dyed and vintage rinsed. Super soft 8 oz. 60/40 combed ring-spun cotton/poly blend raglan crew.

BLEND RAGLAN CREW

7.2 oz. 80/20 cotton/poly blend crew with pigment dye and vintage rinse for a soft weathered look.

FRENCH TERRY HOOD

100% French Terry cotton, pigment dyed and vintage rinse for a soft weathered look.

# **26151 - LAKES & WAKES**



# 26008 - RAYS & WAVES



PIGMENT S/S TEE Very soft 4.5 oz. 100% combed ring-spun cotton, pigment dyed and vintage rinsed. PIGMENT L/S TEE

Very soft 4.5 oz. 100% combed ring-spun cotton, pigment dyed and vintage rinsed.

BLEND RAGLAN CREW

Super soft 8 oz. 60/40 combed ring-