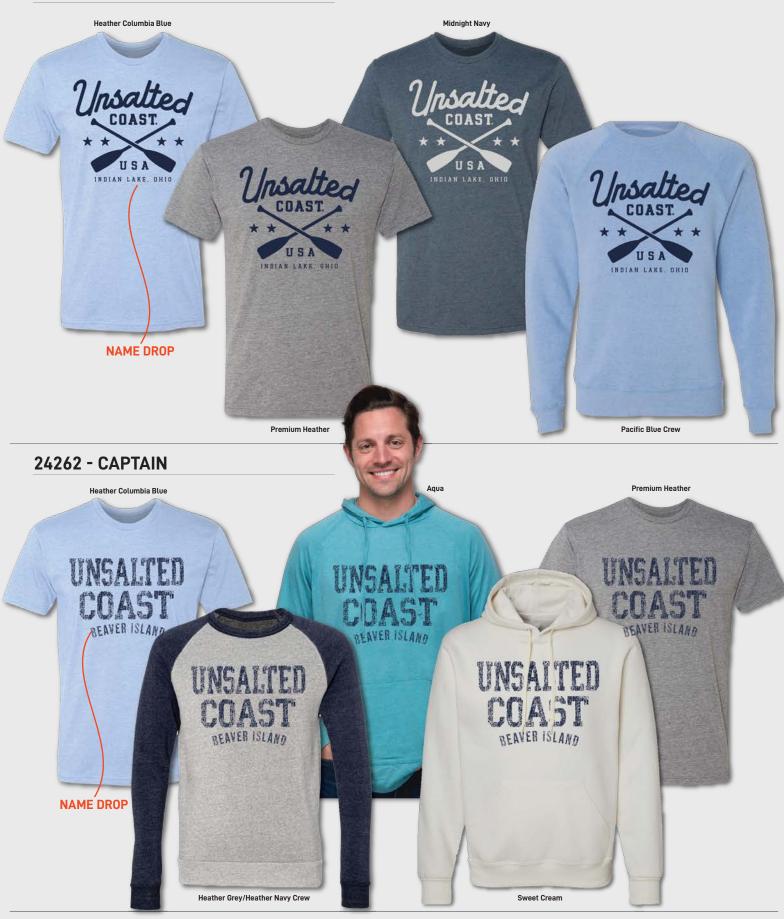

# **CUSTOMIZATION**

Add your logo or name drop with an additional print location.

Add the location of your choice - sleeve, back yoke, left chest, or hem.