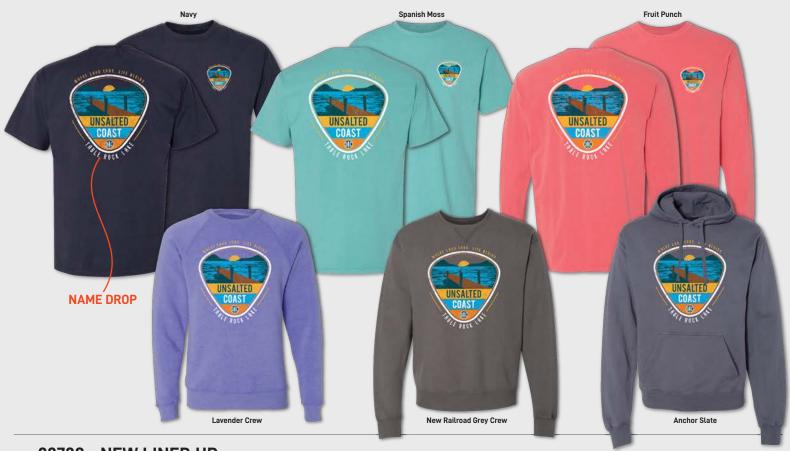

# **22729 - NEW LINED UP**

PIGMENT S/S TEE Very soft 4.5 oz. 100% combed ring-spun cotton, pigment dyed and vintage rinsed.

PIGMENT L/S TEE

Very soft 4.5 oz. 100% combed ring-spun cotton, pigment dyed and vintage rinsed. Super soft 8 oz. 60/40 combed ring-spun cotton/poly blend raglan crew.

BLEND RAGLAN CREW

7.2 oz. 80/20 cotton/poly blend crew with pigment dye and vintage rinse for a soft weathered look.

FRENCH TERRY HOOD

100% French Terry cotton, pigment dyed and vintage rinse for a soft weathered look.