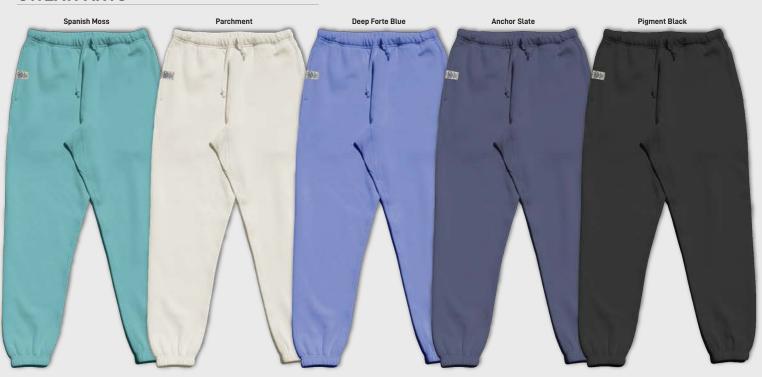

# **SWEATPANTS**

WOMEN'S SWEAT SHORTS Soft 7 oz. 55/45 ring-spun cotton/poly blend fleece with wave wash for softness.

PIGMENT SWEAT SHORTS Soft 9 oz. 80/20 ring-spun cotton/poly blend pigment dyed fleece with relaxed fit. FRENCH TERRY SWEATPANTS