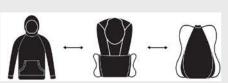

# QUICKFLIP 2-IN-1 - Garment to Backpack

HERO HOODIE

#### HERO HOODIE LITE FULL-ZIP

HERO HOODIE

Patented 2-in-1 hoodie converts into functional drawstring backpack in seconds
-6.5 oz., 60/40 ring-spun cotton/polyester brushed fleece

HERO HOODIE LITE FULL-ZIP Patented 2-in-1 hoodie converts into functional drawstring backpack in seconds -6.5 oz., 60/40 ring-spun cotton/polyester brushed fleece