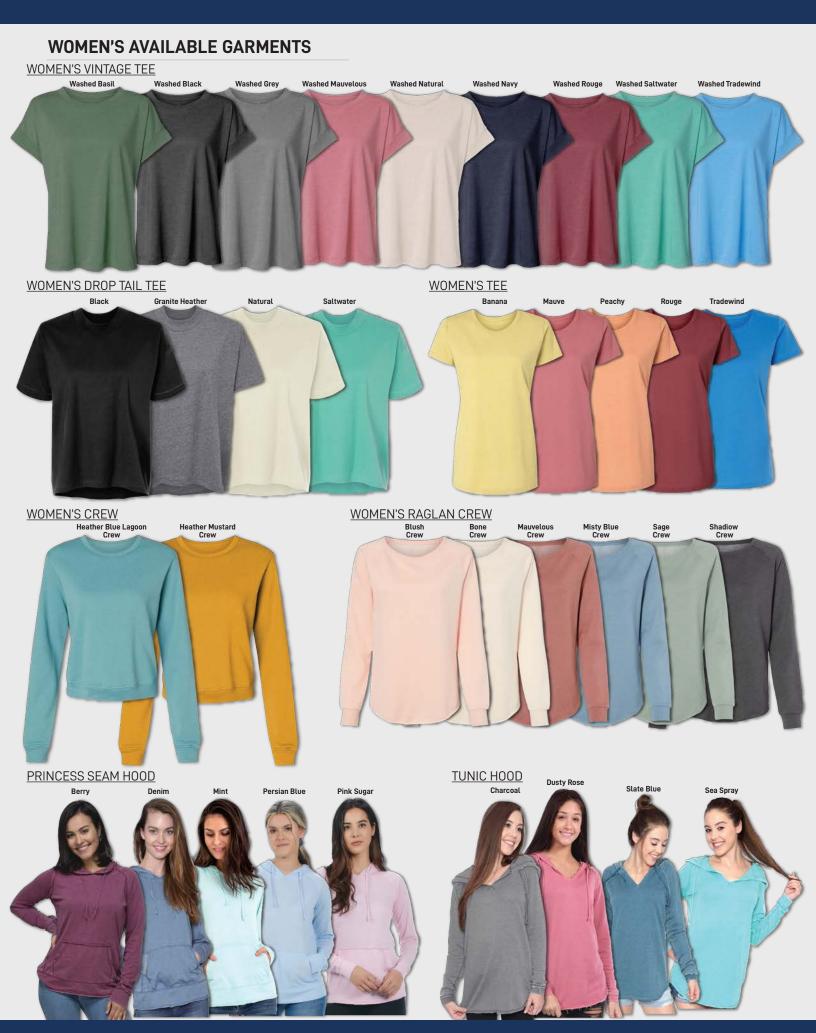

# WOMEN'S TUNIC HOOD 7 oz. cotton/poly blend French Terry

Washed Saltwater VINTAGE TEE

7 oz. cotton/poly blend French Terry vintage washed hood with raw edges and a cut neck.

#### PRINCESS SEAM HOOD

**NAME DROP** 

Super soft 4 oz. 60/40 combed ring-spun cotton/poly blend tee hood with raglan sleeves and raw edges.

#### WOMEN'S DROP TAIL TEE

Very soft 4.5 oz. 100% combed ring-spun cotton tee with relaxed fit, drop shoulder, and hi-lo hem.

Blush RAGLAN CREW

# WOMEN'S VINTAGE TEE

Bone RAGLAN CREW

Soft 5.9 oz. 52/48 poly/cotton vintage washed jersey with relaxed fit, drop shoulder, and with ribbed detail.

#### WOMEN'S RAGLAN CREW

Soft 7 oz. 52/48 ring-spun cotton/poly blend fleece with a classic fit, raglan sleeves, and wave wash for softness.

Very soft 4.5 oz. 100% combed ring-spun cotton tee with a classic ladies fit.

Very soft 4.5 oz. 100% combed ring-spun cotton tee with relaxed fit, drop shoulder, and hi-lo hem.

Soft 5.9 oz. 52/48 poly/cotton vintage washed jersey with relaxed fit, drop shoulder, and with ribbed detail.

Soft 8 oz. 52/48 ring-spun cotton/poly blend mid-length fleece with semi set-in sleeves.

#### WOMEN'S TUNIC HOOD

7 oz. cotton/poly blend French Terry vintage washed hood with raw edges and a cut neck.

#### WOMEN'S VINTAGE TEE

Soft 5.9 oz. 52/48 poly/cotton vintage washed jersey with relaxed fit, drop shoulder, and with ribbed detail.

#### WOMEN'S RAGLAN CREW

Soft 7 oz. 52/48 ring-spun cotton/polyblend fleece with a classic fit, raglan sleeves, and wave wash for softness.

# WOMEN'S TUNIC HOOD

7 oz. cotton/poly blend French Terry vintage washed hood with raw edges and a cut neck.

#### PRINCESS SEAM HOOD

Super soft 4 oz. 60/40 combed ring-spun cotton/poly blend tee hood with raglan sleeves and raw edges.

#### WOMEN'S TEE

Very soft 4.5 oz. 100% combed ring-spun cotton tee with a classic ladies fit.

# WOMEN'S DROP TAIL TEE WOMEN'S VINTAGE TEE

Very soft 4.5 oz. 100% combed ring-spun cotton tee with relaxed fit, drop shoulder, and hi-lo hem.

Soft 5.9 oz. 52/48 poly/cotton vintage washed jersey with relaxed fit, drop shoulder, and with ribbed detail.

# WOMEN'S TUNIC HOOD WOMEN'S TEE

7 oz. cotton/poly blend French Terry vintage washed hood with raw edges and a cut neck.

Very soft 4.5 oz. 100% combed ring-spun cotton tee with a classic ladies fit.

Very soft 4.5 oz. 100% combed ring-spun cotton tee with relaxed fit, drop shoulder, and hi-lo hem.

WOMEN'S DROP TAIL TEE WOMEN'S VINTAGE TEE WOMEN'S CREW Soft 5.9 oz. 52/48 poly/cotton vintage washed jersey with relaxed fit, drop shoulder, and with ribbed detail.

Soft 8 oz. 52/48 ring-spun cotton/poly blend mid-length fleece with semi set-in sleeves.

WOMEN'S RAGLAN CREW

Soft 7 oz. 52/48 ring-spun cotton/polyblend fleece with a classic fit, raglan sleeves, and wave wash for softness.