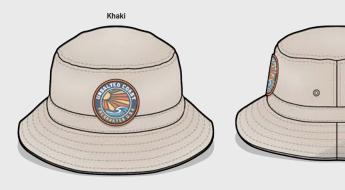

#### **UC034 - FRESHWATER BUCKET**

- TRADITIONAL BUCKET SILHOUETTE
- PIGMENT DYED + PIGMENT WASHED TWILL THROUGHOUT
- SIZES AVAILABLE: S/M, L/XL