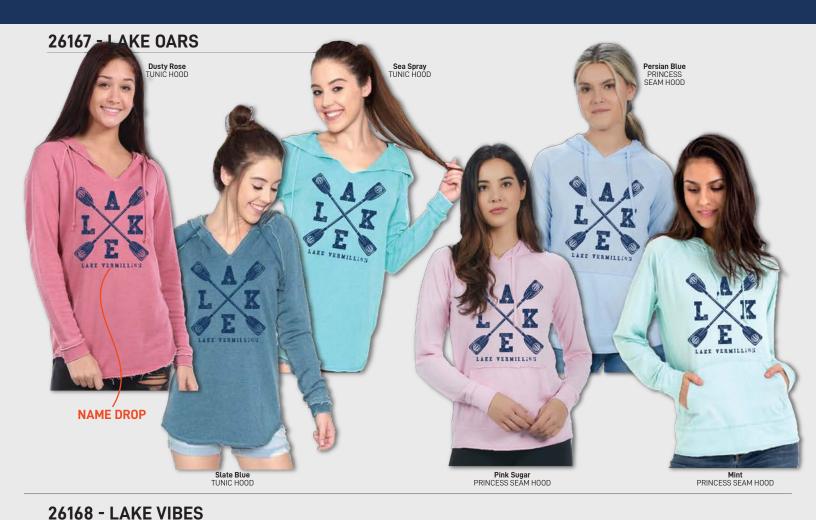

# WOMEN'S TUNIC HOOD 7 oz. cotton/poly blend French Terry

Washed Saltwater VINTAGE TEE

7 oz. cotton/poly blend French Terry vintage washed hood with raw edges and a cut neck.

#### PRINCESS SEAM HOOD

**NAME DROP** 

Super soft 4 oz. 60/40 combed ring-spun cotton/poly blend tee hood with raglan sleeves and raw edges.