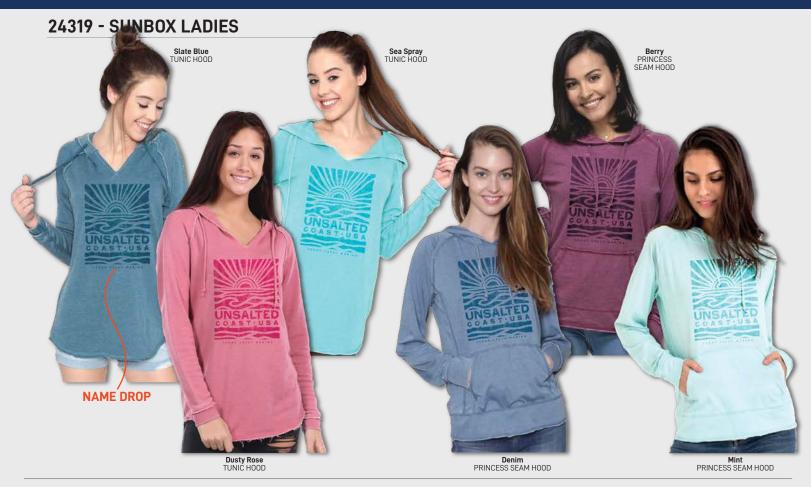

# WOMEN'S TUNIC HOOD 7 oz. cotton/poly blend French Terry

Washed Saltwater VINTAGE TEE

7 oz. cotton/poly blend French Terry vintage washed hood with raw edges and a cut neck.

#### PRINCESS SEAM HOOD

**NAME DROP** 

Super soft 4 oz. 60/40 combed ring-spun cotton/poly blend tee hood with raglan sleeves and raw edges.