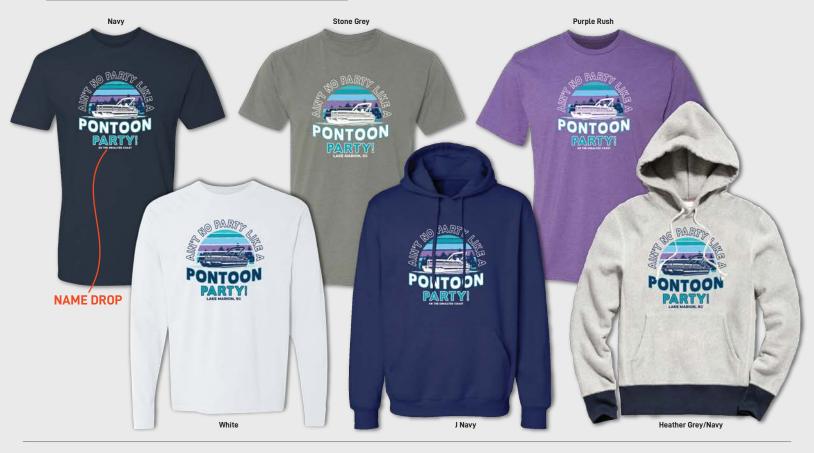

rinse for a soft weathered look.

# 26164 - ROPE



# 23993 - STRIPED UC CIRCLE



Super soft 7.5 oz ring-spun cotton/poly blend loopback terry hood.

# **20432 - WEEKENDS**



BLEND S/S TEE Very soft 4.3 oz. 60/40 combed ring-spun cotton/poly blend. BLEND RAGLAN CREW Super soft 8 oz. 60/40 combed ring-spun cotton/poly blend raglan crew. 2-TONE HOOD Super soft 12 oz. 80/20 cotton/poly blend hood with contrast hem and cuffs. BLEND HOOD Super soft 8.4 oz. premium combed ring-spun cotton/poly blend fleece.

# 23858 - LAKE CALORIES



# 24381 - BEERS UP



#### PIGMENT S/S TEE

Very soft 4.5 oz. 100% combed ring-spun cotton, pigment dyed and vintage rinsed.

#### PIGMENT L/S TEE

Very soft 4.5 oz. 100% combed ring-spun cotton, pigment dyed and vintage rinsed.

#### **18452 - PONTOON PARTY**



#### 18252 - SUNSET



Very soft 4.3 oz. 60/40 combed ring-spun cotton/poly blend.

Very soft 4.5 oz. 100% combed ring-spun cotton, pigment dyed and vintage rinsed.

3/4 RAGLAN TEE 3.6 oz. combed ring-spun cotton/poly blend 3/4 raglan sleeve tee.

Super soft 12 oz. 80/20 cotton/poly blend hood with contrast hem and cuffs.

FRENCH TERRY HOOD 100% French Terry cotton, pigment dyed and vintage rinse for a soft weathered look.

SUPER SOFT SUPER SUPER SOFT SUPER SOFT SUPER SOFT SUPER S



Very soft 4.3 oz. 60/40 combed ring-spun cotton/poly blend.

BLEND S/S TEE 2-TONE RAGLAN CREW Super soft 8 oz. 60/40 combed ring-spun cotton/poly blend raglan crew.

FRENCH TERRY BLEND HOOD

7.5 oz. 70/30 ring-spun cotton/poly blend french terry midweight hood.

MIDWEIGHT HOOD

8.5 oz. 80/20 combed ring-spun