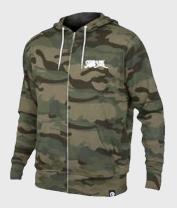

#### HERO HOODIE LITE FULL-ZIP

HERO HOODIE

Patented 2-in-1 hoodie converts into functional drawstring backpack in seconds
-6.5 oz., 60/40 ring-spun cotton/polyester brushed fleece

HERO HOODIE LITE FULL-ZIP Patented 2-in-1 hoodie converts into functional drawstring backpack in seconds -6.5 oz., 60/40 ring-spun cotton/polyester brushed fleece