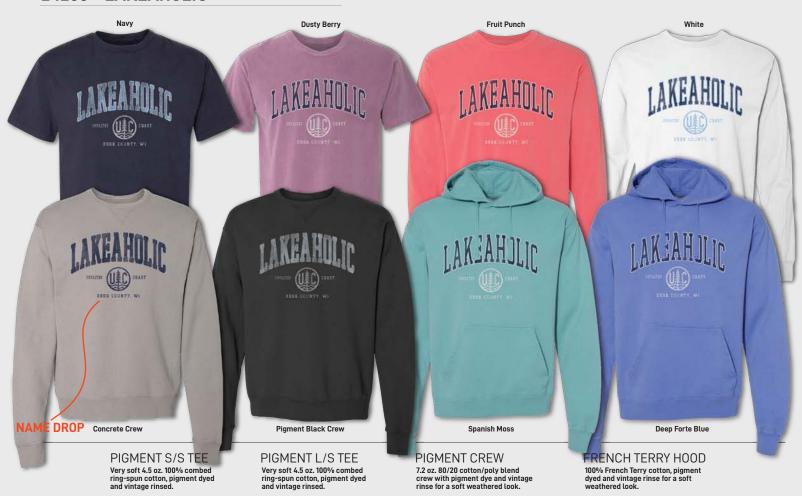

# 24256 - LAKEAHOLIC

BLEND S/S TEE Very soft 4.3 oz. 60/40 combed ring-spun cotton/poly blend. BLEND RAGLAN CREW Super soft 8 oz. 60/40

Super soft 8 oz. 60/40 combed ring-spun cotton/poly blend raglan crew.

PIGMENT S/S TEE PIGMENT L/S TEE Very soft 4.5 oz. 100% combed ring-spun cotton, pigment dyed and vintage rinsed.

Very soft 4.5 oz. 100% combed ring-spun cotton, pigment dyed and vintage rinsed.

Very soft 4.3 oz. 60/40 combed ring-spun cotton/poly blend.

Super soft 8 oz. 60/40 combed ring-spun cotton/poly blend raglan crew.

BLEND S/S TEE BLEND RAGLAN CREW RAGLAN TEE HOOD Super soft 4.5oz. vintage washed 60/40 cotton/poly blend raglan l/s tee with crossover hood.

**PIGMENT CREW** 7.2 oz. 80/20 cotton/poly blend crew with pigment dye and vintage rinse for a soft weathered look.

FRENCH TERRY HOOD 100% French Terry cotton, pigment dyed and vintage rinse for a soft weathered look.