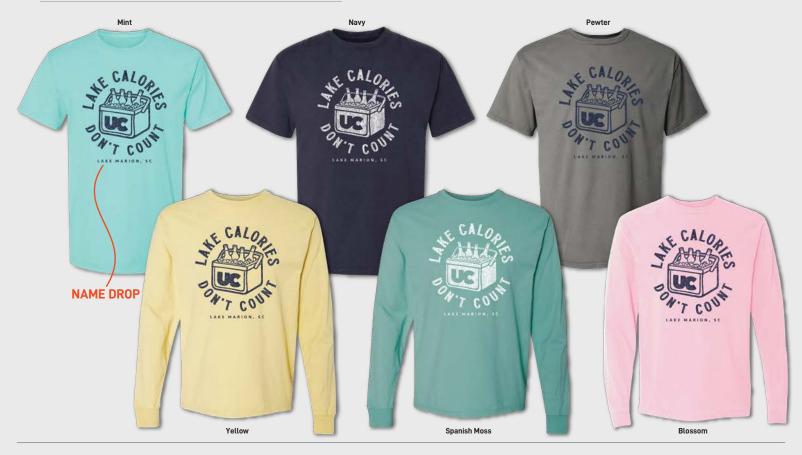

z. vintage washed 60/40 cotton/poly blend raglan l/s tee with crossover hood.

**PIGMENT CREW** 7.2 oz. 80/20 cotton/poly blend crew with pigment dye and vintage rinse for a soft weathered look.

FRENCH TERRY HOOD 100% French Terry cotton, pigment dyed and vintage rinse for a soft weathered look.

# 26164 - ROPE



# 23993 - STRIPED UC CIRCLE



Super soft 7.5 oz ring-spun cotton/poly blend loopback terry hood.

# **20432 - WEEKENDS**



BLEND S/S TEE Very soft 4.3 oz. 60/40 combed ring-spun cotton/poly blend. BLEND RAGLAN CREW Super soft 8 oz. 60/40 combed ring-spun cotton/poly blend raglan crew. 2-TONE HOOD Super soft 12 oz. 80/20 cotton/poly blend hood with contrast hem and cuffs. BLEND HOOD Super soft 8.4 oz. premium combed ring-spun cotton/poly blend fleece.

# 23858 - LAKE CALORIES



# 24381 - BEERS UP



#### PIGMENT S/S TEE

Very soft 4.5 oz. 100% combed ring-spun cotton, pigment dyed and vintage rinsed.

#### PIGMENT L/S TEE

Very soft 4.5 oz. 100% combed ring-spun cotton, pigment dyed and vintage rinsed.

#### **18452 - PONTOON PARTY**



#### 18252 - SUNSET



Very soft 4.3 oz. 60/40 combed ring-spun cotton/poly blend.

Very soft 4.5 oz. 100% combed ring-spun cotton, pigment dyed and vintage rinsed.

3/4 RAGLAN TEE 3.6 oz. combed ring-spun cotton/poly blend 3/4 raglan sleeve tee.

Super soft 12 oz. 80/20 cotton/poly blend hood with contrast hem and cuffs.

FRENCH TERRY HOOD 100% French Terry cotton, pigment dyed and vintage rinse for a soft weathered look.

SUPER SOFT SUPER SUPER SOFT SUPER SOFT SUPER SOFT SUPER S



Very soft 4.3 oz. 60/40 combed ring-spun cott